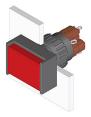

## 51-121.0252 - Illuminated pushbutton actuator

## 51-121.0252 - Illuminated pushbutton actuator

Attention: The preview is based on a sample product. This can differ from your current configuration.

Mounting

**Front** 

Front dimension 18 mm x 24 mm
Front shape rectangular
Front bezel colour black
Front bezel material Plastic