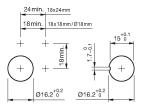

nting

**Front** 

Front dimension 18 mm x 24 mm
Front shape rectangular
Front bezel colour black
Front bezel material Plastic

**Other Attributes** 

Weight 0,006 kg

Operating-/Indication part

Lens illumination illuminative

**IP-Rating** 

Front protection IP65

**Connection Method** 

Terminal Solder

**Actuator** 

Switching action Momentary
Housing colour black
Housing material Plastic

Switching element

Switching system Snap-action switching element

5 A

Contacts 1 NC + 1 NO

Switching current

Contact material

Switching voltage 250 V AC

**Function** 

Illuminated pushbutton

e a o

# EAO – Your Expert Partner for **Human Machine Interfaces**

## 51-121.0252 - Illuminated pushbutton actuator

#### **Dimensions**



H = Universal terminal 2.0 x 0.5 mm

## **Mounting cut-outs**



## Wiring diagram



## Legend

Contacts: NC = Normally closed, NO = Normally open Switching action: B = Momentary

Stand: 27.11.2017