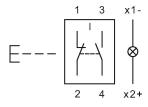

## Wiring diagram

## Legend

Contacts: NC = Normally closed, NO = Normally open Switching action: B = Momentary

Stand: 27.11.2017