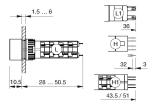

le product. This can differ from your current configuration.

Mounting

**Front** 

Front dimension 18 mm x 24 mm
Front shape rectangular
Front bezel colour black
Front bezel material Plastic

**Other Attributes** 

Weight 0,006 kg

Operating-/Indication part

Lens illumination illuminative

**IP-Rating** 

Front protection IP65

**Connection Method** 

Terminal Solder

**Actuator** 

Switching action Momentary
Housing colour black
Housing material Plastic

Switching element

Switching system Snap-action switching element

5 A

Contacts 1 NC + 1 NO

Switching current

Contact material

Switching voltage 250 V AC

**Function** 

Illuminated pushbutton

e a o

# EAO – Your Expert Partner for **Human Machine Interfaces**

## 51-121.0252 - Illuminated pushbutton actuator

#### **Dimensions**



H = Universal terminal 2.0 x 0.5 mm

## **Mounting cut-outs**



## Wiring diagram



## Legend

Contacts: NC = Normally closed, NO = Normally open Switching action: B = Momentary

Stand: 27.11.2017