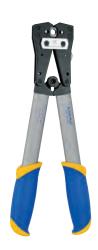

## K 05 / K 05 SP Syncro Crimping tools for tubular cable lugs and connectors, standard type 6 - 50 mm<sup>2</sup>

- ▶ Synchronised die selection when in the open position
- Cross-section display on marked adjusting wheel
- ▶ Version with ratchet for consistent crimp results

## **Characteristics**

- Hexagonal crimping
- Precisely synchronised head plate position for optimum and consistent crimp results
- Modern, rigid and lightweight elliptical handle tubes
- Ergonomic 2-component handle with two-sided slip guard
- Smooth-running, durable and effortless tool mechanism

| Technical data                                                                                                |                        |          |
|---------------------------------------------------------------------------------------------------------------|------------------------|----------|
| Crimping range                                                                                                | 6 - 50 mm <sup>2</sup> |          |
| Length                                                                                                        | 390 mm                 |          |
| Weight                                                                                                        | 1.1 kg                 |          |
| Item                                                                                                          |                        | Part No. |
| Syncro Crimping tool for tubular cable lugs and connectors, standard type $6$ - $50\ mm^2$                    |                        | K05      |
| Syncro Crimping tool with ratchet for tubular cable lugs and connectors, standard type 6 - 50 mm <sup>2</sup> |                        | K05SP    |
| Variants                                                                                                      |                        | Part No. |
| Steel assortment box with tubular cable lugs 6 - 50 mm² and crimping tool K05                                 |                        | SK65B    |
| L-BOXX from plastic with standard equipment for electrical installations                                      |                        | LBOXX65B |