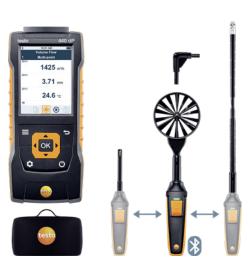

# Air conditioning measuring instrument in set Model testo 440 delta P flow combination set II

# Execution:

- including differential pressure sensor
- 1x 46210740 impeller sensor dia. 100 mm with temperature sensor and Bluetooth handle
- 1x 46210705 impeller sensor head dia. 16 mm including temperature sensor
- 1x 46210655 humidity temperature sensor head
- 1x extendible telescope (length up to 1 m) for flow sensors
- 1x combination case for testo 440 and multiple sensors