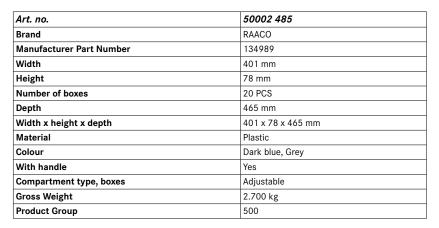

# Assortment box with removable compartment inserts

Made from polypropylene and polycarbonate

## **Execution:**

- With double-walled polypropylene case base and extremely robust polycarbonate lid
- Removable polypropylene inserts allow partitions to be placed as required
- Carry handle with latching mechanism for one-handed operation and safety locking
- Exchangeable identification label (3 colours included)
- 2 built-in fixed partitions
- Resistant to most solvents and oils

## Advantage:

- Profile grid in lid prevents contents becoming mixed up, even with heavy contents
- Support feet in rear wall for stability even when in an upright position

#### EAN

5733439134989