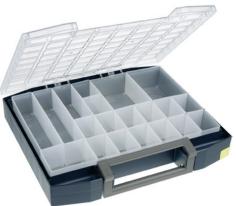

# Assortment box with removable compartment inserts

Made from polypropylene and polycarbonate

## **Execution:**

- With double-walled polypropylene case base and extremely robust polycarbonate lid
- Removable polypropylene inserts allow partitions to be placed as required
- Carry handle with latching mechanism for one-handed operation and safety locking
- Exchangeable identification label (3 colours included)
- 2 built-in fixed partitions
- Resistant to most solvents and oils

## Advantage:

- Profile grid in lid prevents contents becoming mixed up, even with heavy contents
- Support feet in rear wall for stability even when in an upright position