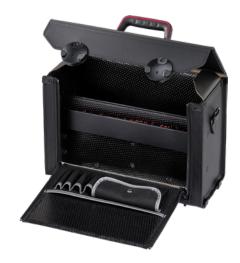

Cowhide leather tool bag 415 x  $165 \times 275$  mm with CP 7 tool holders, contains no tools

## Execution:

- Black, grained
- Reinforced panels and base
- Sheet steel base tray
- With castors
- Reinforced corners
- Ratchet locks
- CP-7 tool holders on the central and back panels.
- Fold-out front panel with zips
- With keep-safe compartment and pocket for small parts

## Delivery:

contains no tools

| Art. no.                                           | 55445 020          |
|----------------------------------------------------|--------------------|
| Brand                                              | PARAT              |
| Manufacturer Part Number                           | 14000581           |
| Material                                           | Cowhide leather    |
| Number of compartments                             | 10 PCS             |
| With carry belt                                    | No                 |
| Internal length x internal width x internal height | 415 x 165 x 275 mm |
| Gross Weight                                       | 3.700 kg           |
| Product Group                                      | 5IB                |