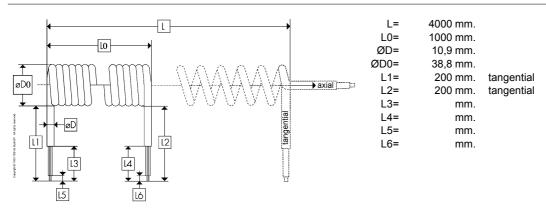

## **Specification sheet : SP-DSR-166**

| Firm         |
|--------------|
| Address      |
| Zip / City   |
| Customercode |

Distrelec Schweiz AG
Grabenstrasse 6
8606 NÄNIKON
13996215 / DSR

TBS partnumber Date Your partnumber : **SP-DSR-166** : 3-8-2020 : 30180853

## **Coiled cable dimensions**



Weight: ± 1,32 kg / pc

## **Cable specification**

| Cable type           | : H07BQ-F 3G2,50 mm <sup>2</sup> TB28 FLEX |
|----------------------|--------------------------------------------|
| Stranding            | : 140x0,15 mm tinned copper wires          |
| Conductor insulation | : EPR/EPDM                                 |
| Conductor colours    | : blue, brown + yellow/green               |
| Overall sheath       | : PUR                                      |
| Colour               | : black (semi-glossy)                      |
| Temperature range    | : -25 °C to +70 °C                         |
|                      |                                            |



Photographs are for illustrative purposes only

## Tolerances ± 10% (dimensions and quantities)

Attention: Coile