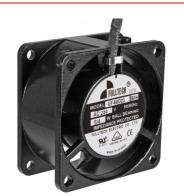

This **FULLTECH**<sup>®</sup> AC fan is suitable for industrial use and has a remarkable air flow performance despite its very small dimensions. It is permanently electrically protected against rotor blocking and thermal overloading. Due to the low rotor weight and the precision balancing it has very low vibration and is insensitive to shock.

Further features of this fan are extremely robust and torsionally rigid housing of aluminum, the impeller made from PBT-GV30 (UL94V-0) and ball bearings made from special steel.

FULLTECH<sup>®</sup> is the brand name for fans and CPU-cooler, made by Fulltech Electric Co Ltd., TW