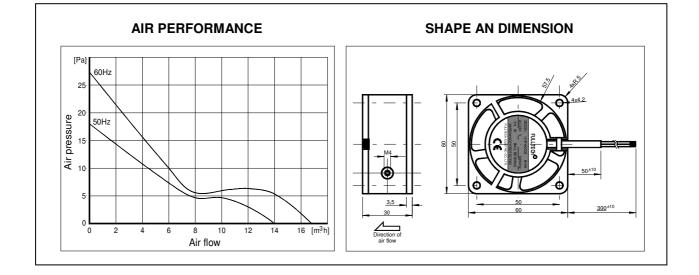

## PERFORMANCE

| CE                                         |                         | UF60D12BHW         | UF60D23BHW  |
|--------------------------------------------|-------------------------|--------------------|-------------|
|                                            |                         | (on request)       |             |
| Operating voltage                          | [VAC]                   | 103 115 127        | 207 230 253 |
| Typ. power input                           | [W]                     | 4.0                | 5.0         |
| Max. air flow                              | [m <sup>3</sup> /h]     | 169 – 10.1         | 238 – 14.3  |
| Max. air pressure                          | [Pa-mmH <sup>2</sup> O] | 27 - 2.8           | 18 - 1.8    |
| Typ. noise (1m dist. from air intake side) | [dB(A)]                 | 28                 | 27          |
| Typ. rotor speed                           | [RPM]                   | 3100               | 2550        |
| Direction of rotation                      |                         | CW                 |             |
| Direction o fair flow                      |                         | Over struts        |             |
| Operating temperature                      | [℃]                     | -40 +70            |             |
| Life expectancy L10/MTBF@ 40℃              | [h]                     | 70000/350000       |             |
| Bearing system                             |                         | 2 ball bearings ZZ |             |
| Weight                                     | [g]                     | 140                |             |
| Standard packing quantity                  | [Pcs.]                  | 30-120-480         |             |