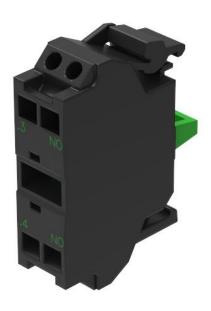

## 45-311.1X40 - Switching element

### 45-311.1X40 - Switching element

Attention: The preview is based on a sample product. This can differ from your current configuration.

#### **Attribute**

Contacts 1 NO Contact material Gold IP Protection

Operating Voltage/Current

Switching current Switching system

Switching voltage Switching voltage kind of

Terminal Weight

Switching rating

IP20 Terminal

Slow-make switching element

500 V AC

Spring-type terminal

0.018 kg

500 V AC @ 10 A

eao 🔳