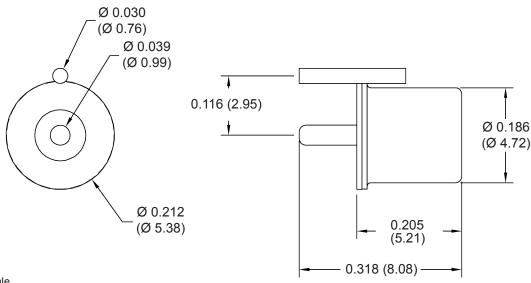

# **DIMENSIONS**

Drawings not to scale.
All dimensions in inches (mm) nominal.

| SPECIFICATION         |                                       |
|-----------------------|---------------------------------------|
| Contact Capacity      | 24 VOLTS MAX, 0.20 AMPS MAX, 5 VA MAX |
| Contact Resistance    | 100 Ohms                              |
| Operating Temperature | -37° +100°C                           |
|                       |                                       |