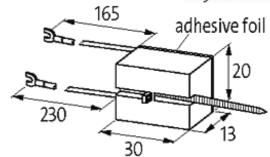

|                        | universal                               |  |  |
|------------------------|-----------------------------------------|--|--|
| Technical Data         |                                         |  |  |
| Damping factor         | approx. 1.5 × UN                        |  |  |
| Material               | Flame retardant plastic acc. to (UL 94) |  |  |
| Connection wires       | self-securing cable forks               |  |  |
| Max. power (W)         | 25 W                                    |  |  |
| General data           |                                         |  |  |
| Temperature range      | -20+70 °C                               |  |  |
| Dimensions H × W × D   | 30×20×13 mm                             |  |  |
| Commercial data        |                                         |  |  |
| country of origin      | CZ                                      |  |  |
| customs tariff number  | 85363010                                |  |  |
| minimum order quantity | 1                                       |  |  |