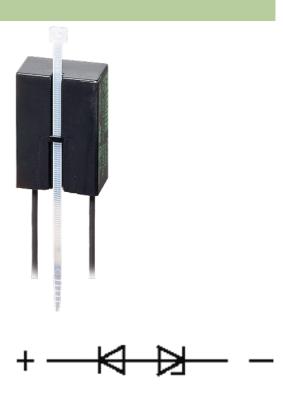

## SUPPRESSOR FOR CONTACTORS

Diode combination, 24 VDC, 25 W

24 V DC Z-Diode

For other configurations and voltages, please inquire

## Illustration

Diode/Z-Diode

stay connected

Product may differ from Image