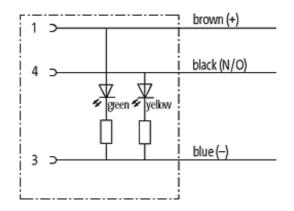

## M8 female 90° snap-in with cable LED

PUR 3x0.25 gy UL/CSA+robot+drag chain 10m

M8 Female 90° with LED 3-pole with 2 × LED (PNP) Snap In

Plastic housings with good resistance against chemicals and oils. The resistance to aggressive media should be individually tested for your application. Further details on request.