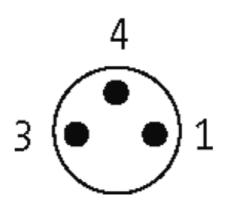

## M8 female 90° snap-in with cable LED

PUR 3x0.25 gy UL/CSA+robot+drag chain 10m

M8 Female 90° with LED 3-pole with 2 × LED (PNP) Snap In

Plastic housings with good resistance against chemicals and oils. The resistance to aggressive media should be individually tested for your application. Further details on request.