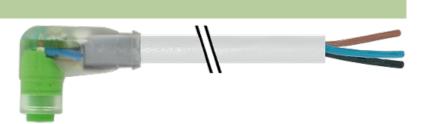

## M8 female 90° snap-in with cable LED

PUR 3x0.25 gy UL/CSA+robot+drag chain 10m

M8 Female 90° with LED 3-pole with 2 × LED (PNP) Snap In

Plastic housings with good resistance against chemicals and oils. The resistance to aggressive media should be individually tested for your application. Further details on request.