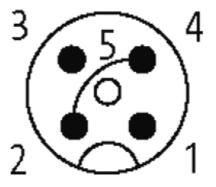

## Female

Product may differ from Image

\* only for products with UL/CSA approvaled cable

| Form                          |                                                                       |  |
|-------------------------------|-----------------------------------------------------------------------|--|
|                               | 12401                                                                 |  |
| Technical Data                |                                                                       |  |
| Operating voltage             | 24 V DC ±25 %                                                         |  |
| Operating current per contact | max. 4 A                                                              |  |
| Locking of ports              | Screw thread M12 × 1 mm (recommended torque 0.6 Nm) self-<br>securing |  |
| Protection                    | IP67 inserted and tightened (EN 60529)                                |  |
| Cables                        |                                                                       |  |
| Cable number                  | 233                                                                   |  |