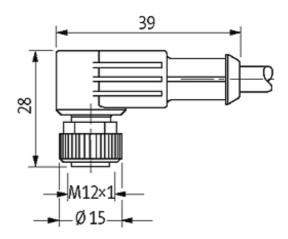

## M12 FEMALE 90° LED

PUR 3X0.34 GRAY, UL/CSA, drag ch 8m

M12 Female 90° 4-pole with 2 × LED (PNP) Art.-No. 7005 - M12 Lite - (plastic hexagonal screw) on request

Plastic housings with good resistance against chemicals and oils. The resistance to aggressive media should be individually tested for your application. Further details on request. Further cable lengths on request.

## Female

Product may differ from Image

\* only for products with UL/CSA approvaled cable

| Form                          |                                                                       |  |
|-------------------------------|-----------------------------------------------------------------------|--|
|                               | 12401                                                                 |  |
| Technical Data                |                                                                       |  |
| Operating voltage             | 24 V DC ±25 %                                                         |  |
| Operating current per contact | max. 4 A                                                              |  |
| Locking of ports              | Screw thread M12 × 1 mm (recommended torque 0.6 Nm) self-<br>securing |  |
| Protection                    | IP67 inserted and tightened (EN 60529)                                |  |
| Cables                        |                                                                       |  |
| Cable number                  | 233                                                                   |  |