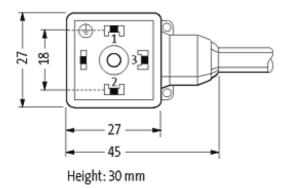

## **MSUD VALVE PLUG FORM A 18MM**

PVC 5X0.75 GRAY, 3m

Form A (18 mm) for pressure switch 24 V DC with LED (red/green)

Further cable lengths on request. Plastic housings with good resistance against chemicals and oils. The resistance to aggressive media should be individually tested for your application. Further details on request.

## **Approvals**

| ┏ | _  | - | - |
|---|----|---|---|
| _ | () | г | ш |

18121

| Technical Data                |                                        |  |  |
|-------------------------------|----------------------------------------|--|--|
| Operating voltage             | 24 V DC ±25 %                          |  |  |
| Operating current per contact | max. 4 A                               |  |  |
| Locking of ports              | M3 (recommended torque 0.4 Nm)         |  |  |
| Housing                       | Black plastic (gray on request)        |  |  |
| Protection                    | IP67 inserted and tightened (EN 60529) |  |  |
| Cables                        |                                        |  |  |
| Cable number                  | 218                                    |  |  |
| No./diameter of wires         | 5 × 0.75 mm <sup>2</sup>               |  |  |
| Wire isolation                | PVC (bk, num, gnye)                    |  |  |
| Jacket Color                  | gray                                   |  |  |
| Shore hardness outer jacket   | 80 ± 5A                                |  |  |
| Material (jacket)             | PVC                                    |  |  |
| Outer diameter                | approx. 7.0 mm                         |  |  |
| Bend radius (fixed)           | 5 × outer Ø                            |  |  |
| Bend radius (moving)          | 10 × outer Ø                           |  |  |
| Temperature range (fixed)     | -30+70 °C                              |  |  |
| Temperature range (mobile)    | -5+70 °C                               |  |  |
| General data                  |                                        |  |  |
| Temperature range             | -25+85 °C, depending on cable quality  |  |  |
| Commercial data               |                                        |  |  |
| country of origin             | CZ                                     |  |  |
| customs tariff number         | 85444290                               |  |  |