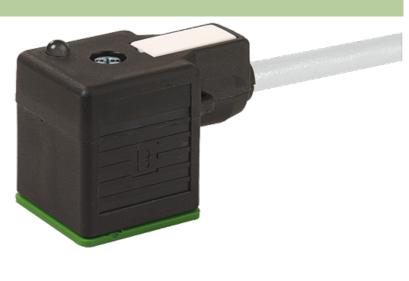

## **MSUD VALVE PLUG FORM A 18MM**

PVC 5X0.75 GRAY, 3m

Form A (18 mm) for pressure switch 24 V DC with LED (red/green)

Further cable lengths on request. Plastic housings with good resistance against chemicals and oils. The resistance to aggressive media should be individually tested for your application. Further details on request.

## Illustration

stay connected

Product may differ from Image