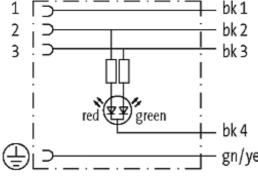

## **MSUD VALVE PLUG FORM A 18MM**

PVC 5X0.75 GRAY, 3m

Form A (18 mm) for pressure switch 24 V DC with LED (red/green)

Further cable lengths on request. Plastic housings with good resistance against chemicals and oils. The resistance to aggressive media should be individually tested for your application. Further details on request.

## **Approvals**

| ┏ | _  | - | - |
|---|----|---|---|
| _ | () | г | ш |

18121

| Technical Data                |                                        |  |  |
|-------------------------------|----------------------------------------|--|--|
| Operating voltage             | 24 V DC ±25 %                          |  |  |
| Operating current per contact | max. 4 A                               |  |  |
| Locking of ports              | M3 (recommended torque 0.4 Nm)         |  |  |
| Housing                       | Black plastic (gray on request)        |  |  |
| Protection                    | IP67 inserted and tightened (EN 60529) |  |  |
| Cables                        |                                        |  |  |
| Cable number                  | 218                                    |  |  |
| No./diameter of wires         | 5 × 0.75 mm <sup>2</sup>               |  |  |
| Wire isolation                | PVC (bk, num, gnye)                    |  |  |
| Jacket Color                  | gray                                   |  |  |
| Shore hardness outer jacket   | 80 ± 5A                                |  |  |
| Material (jacket)             | PVC                                    |  |  |
| Outer diameter                | approx. 7.0 mm                         |  |  |
| Bend radius (fixed)           | 5 × outer Ø                            |  |  |
| Bend radius (moving)          | 10 × outer Ø                           |  |  |
| Temperature range (fixed)     | -30+70 °C                              |  |  |
| Temperature range (mobile)    | -5+70 °C                               |  |  |
| General data                  |                                        |  |  |
| Temperature range             | -25+85 °C, depending on cable quality  |  |  |
| Commercial data               |                                        |  |  |
| country of origin             | CZ                                     |  |  |
| customs tariff number         | 85444290                               |  |  |