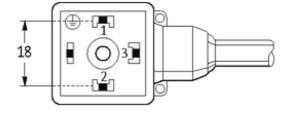

## **MSUD VALVE PLUG FORM A 18MM**

PVC 5X0.75 GRAY, 3m

Form A (18 mm) for pressure switch 24 V DC with LED (red/green)

Further cable lengths on request. Plastic housings with good resistance against chemicals and oils. The resistance to aggressive media should be individually tested for your application. Further details on request.

## **Approvals**

| ┏ | _  | - | - |
|---|----|---|---|
| _ | () | г | ш |

18121

| Technical Data                |                                        |  |  |
|-------------------------------|----------------------------------------|--|--|
| Operating voltage             | 24 V DC ±25 %                          |  |  |
| Operating current per contact | max. 4 A                               |  |  |
| Locking of ports              | M3 (recommended torque 0.4 Nm)         |  |  |
| Housing                       | Black plastic (gray on request)        |  |  |
| Protection                    | IP67 inserted and tightened (EN 60529) |  |  |
| Cables                        |                                        |  |  |
| Cable number                  | 218                                    |  |  |
| No./diameter of wires         | 5 × 0.75 mm <sup>2</sup>               |  |  |
| Wire isolation                | PVC (bk, num, gnye)                    |  |  |
| Jacket Color                  | gray                                   |  |  |
| Shore hardness outer jacket   | 80 ± 5A                                |  |  |
| Material (jacket)             | PVC                                    |  |  |
| Outer diameter                | approx. 7.0 mm                         |  |  |
| Bend radius (fixed)           | 5 × outer Ø                            |  |  |
| Bend radius (moving)          | 10 × outer Ø                           |  |  |
| Temperature range (fixed)     | -30+70 °C                              |  |  |
| Temperature range (mobile)    | -5+70 °C                               |  |  |
| General data                  |                                        |  |  |
| Temperature range             | -25+85 °C, depending on cable quality  |  |  |
| Commercial data               |                                        |  |  |
| country of origin             | CZ                                     |  |  |
| customs tariff number         | 85444290                               |  |  |