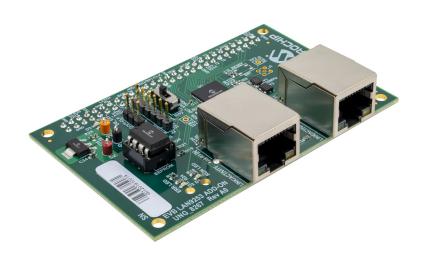

## LAN9253 – Add-on for EL9820 Development Platform

 $\overleftrightarrow$ 

Part Number: EV83U94A

## Summary:

EVB-LAN9253-ADD-ON is designed to be used as an add-on board (ESC board) with the Beckhoff EL9800 or EL9820 EtherCAT evaluation platforms. This board supports the SPI and DIGIO PDI modes of operation. View More

**Features** 

Additional Resources Related Tools

• The EVB-LAN9253-DIGIO supports options to select DIG-IO PDI and SPI configurations

2

Q

- Onboard ESC EEPROM to configure the EtherCAT device configuration
- Supports two Integrated PHYs via on board RJ45 8P8C Connectors