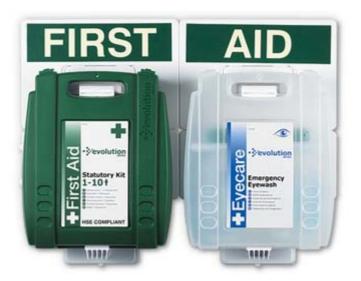

**Eye Wash and First Aid Points – 1-10 Persons Kit** Evolution Kits Combine To Form Comprehensive First Aid Points

- Essential first aid point featuring a fully stocked HSE compliant First Aid Kit and Emergency Eyewash Kit with bottle retainer for total stability.
- Eyewash Kit contains sterile Eyewash and sterile dressing for treating wounds.