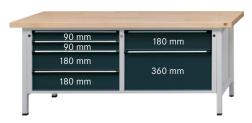

## Workbench, series VX 2000 with XL drawers Zinc sheet covering 2000 mm, 6 drawers with full extension

## Execution:

- Solidly welded steel sheet construction
- Base made of square-section steel tube 45 x 45 x 2 mm, with level compensation
- XL drawers with 100% full extension, 4 drawers on the left, 2 x front height 90 mm, 2 x front height 180 mm, 2 drawers on the right, 1 x front height 180 mm, 1 x front height 360

| Art. no.                                             | 50206 298                         |
|------------------------------------------------------|-----------------------------------|
| Brand                                                | ANKE                              |
| Manufacturer Part Number                             | 999.018.0096                      |
| Number of drawers                                    | 6 PCS                             |
| Working height                                       | 900 mm                            |
| Worktop width                                        | 2000 mm                           |
| Worktop height                                       | 50 mm                             |
| Pullout type                                         | Full extension                    |
| Worktop depth                                        | 800 mm                            |
| Colour of front                                      | Gentian blue RAL 5010             |
| Cabinet colour                                       | Light grey RAL 7035               |
| Drawer surface                                       | 0.45 m <sup>2</sup>               |
| With single pull-out safety brake                    | Yes                               |
| Levelling                                            | Yes                               |
| Lock type                                            | DOM® locking system               |
| Drawer front height                                  | 2 x 90 mm, 3 x 180 mm, 1 x 360 mm |
| Surface                                              | Powder-coated                     |
| Drawer width (inner dimension)                       | 750 mm                            |
| Drawer width (inner dimension) x drawer depth (inner | 750 x 600 mm                      |
| dimension)                                           |                                   |
| Load-carrying capacity                               | 1500 kg                           |
| Drawer depth (inner dimension)                       | 600 mm                            |
| Load-carrying capacity per drawer                    | 100 kg                            |
| Material of worktop                                  | Zinc sheet covering               |
| Central locking                                      | Yes                               |
| Gross Weight                                         | 232.000 kg                        |
| Product Group                                        | 502                               |