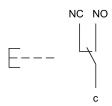

#### Wiring diagram

#### Legend

Switching action: B = Momentary Contacts: C = Changeover