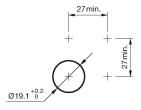

#### **Mounting cut-outs**

#### Mounting

 $\begin{array}{ll} \mbox{Mounting cut-out} & \mbox{$\varnothing$ 19 mm} \\ \mbox{Design} & \mbox{flush} \end{array}$ 