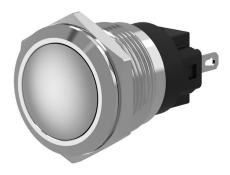

#### 82-5571.1000 - Pushbutton 19 mm Aluminium

Attention: The preview is based on a sample product. This can differ from your current configuration.

#### **Front**

Front dimension Ø 22 mm
Front shape round
Front ring shape flush
Front bezel material Aluminium

#### Operating-/Indication part

Lens optics opaque
Lens material Aluminium
Lens colour natural anodized
Lens profile convex (domed)
Lens illumination non-illuminative