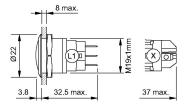

#### **Dimensions**

#### Mounting

 $\begin{array}{ll} \mbox{Mounting cut-out} & \mbox{$\varnothing$ 19 mm} \\ \mbox{Design} & \mbox{flush} \end{array}$ 

#### **Connection Method**

Terminal Solder 2.8 x 0.5 mm