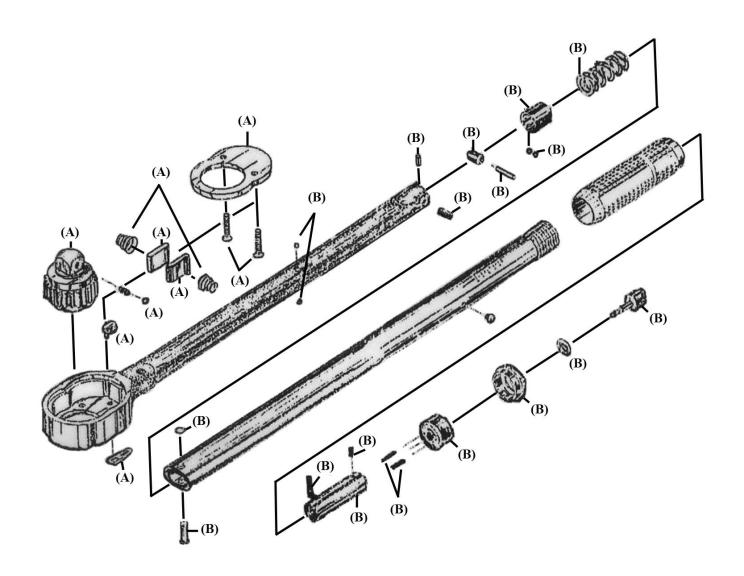

## Parts Information:

Torque Wrench Micrometer Style 3/4"Sq Drive 70-420Nm(52-310lb.ft)

**Model No: STW103** 

| It | tem | Part No.  | Description |  |
|----|-----|-----------|-------------|--|
|    | Α   | STW103.RK | REPAIR KIT  |  |

| Item | Part No.  | Description |
|------|-----------|-------------|
| В    | STW103.RB | REPAIR BAG  |

NOTE: It is our policy to continually improve products and as such we reserve the right to alter data, specifications and component parts without prior notice. IMPORTANT: No liability is accepted for incorrect use of product.