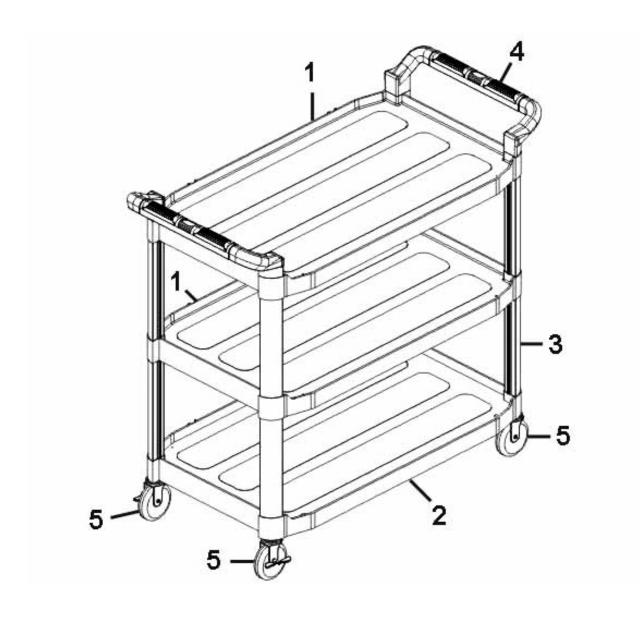

## Workshop Trolley 3-Level Composite Model No: CX310

| Item | Part No. | Description      |
|------|----------|------------------|
| 1    | CX310.01 | TOP/MIDDLE SHELF |
| 2    | CX310.02 | BASE SHELF       |
| 3    | CX310.03 | UPRIGHT          |

| Item | Part No. | Description            |
|------|----------|------------------------|
| 4    | CX310.04 | HANDLE                 |
| 5    | CX310.05 | WHEEL SET              |
|      | CX310.06 | FIXING KIT (NOT SHOWN) |