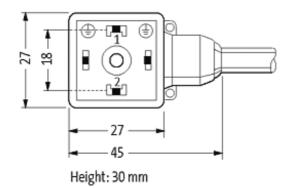

## **MSUD VALVE PLUG FORM A 18MM**

PVC 3X0.75 GRAY, 15m

Form A (18 mm) 24 V AC/DC with LED

Further cable lengths on request. Plastic housings with good resistance against chemicals and oils. The resistance to aggressive media should be individually tested for your application. Further details on request.

## **Approvals**

| Technical Data                |                                        |  |  |
|-------------------------------|----------------------------------------|--|--|
| Operating voltage             | 24 V AC/DC ±25 %                       |  |  |
| Operating current per contact | max. 4 A                               |  |  |
| Locking of ports              | M3 (recommended torque 0.4 Nm)         |  |  |
| Protection                    | IP67 inserted and tightened (EN 60529) |  |  |
| Housing                       | Black plastic (gray on request)        |  |  |
| Cables                        |                                        |  |  |
| Cable number                  | 216                                    |  |  |
| No./diameter of wires         | 3 × 0.75 mm²                           |  |  |
| Wire isolation                | PVC (bk, num, gnye)                    |  |  |
| Jacket Color                  | gray                                   |  |  |
| Shore hardness outer jacket   | 80 ± 5A                                |  |  |
| Material (jacket)             | PVC                                    |  |  |
| Outer diameter                | approx. 5.9 mm                         |  |  |
| Bend radius (fixed)           | 5 × outer Ø                            |  |  |
| Bend radius (moving)          | 10 × outer Ø                           |  |  |
| Temperature range (fixed)     | -30+70 °C                              |  |  |
| Temperature range (mobile)    | -5+70 °C                               |  |  |
| Commercial data               |                                        |  |  |
| country of origin             | CZ                                     |  |  |
| customs tariff number         | 85444290                               |  |  |
| minimum order quantity        | 1                                      |  |  |