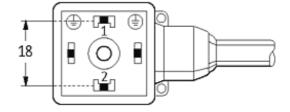

## **MSUD VALVE PLUG FORM A 18MM**

PVC 3X0.75 GRAY, 15m

Form A (18 mm) 24 V AC/DC with LED

Further cable lengths on request. Plastic housings with good resistance against chemicals and oils. The resistance to aggressive media should be individually tested for your application. Further details on request.

## **Approvals**

| Technical Data                |                                        |  |  |
|-------------------------------|----------------------------------------|--|--|
| Operating voltage             | 24 V AC/DC ±25 %                       |  |  |
| Operating current per contact | max. 4 A                               |  |  |
| Locking of ports              | M3 (recommended torque 0.4 Nm)         |  |  |
| Protection                    | IP67 inserted and tightened (EN 60529) |  |  |
| Housing                       | Black plastic (gray on request)        |  |  |
| Cables                        |                                        |  |  |
| Cable number                  | 216                                    |  |  |
| No./diameter of wires         | 3 × 0.75 mm²                           |  |  |
| Wire isolation                | PVC (bk, num, gnye)                    |  |  |
| Jacket Color                  | gray                                   |  |  |
| Shore hardness outer jacket   | 80 ± 5A                                |  |  |
| Material (jacket)             | PVC                                    |  |  |
| Outer diameter                | approx. 5.9 mm                         |  |  |
| Bend radius (fixed)           | 5 × outer Ø                            |  |  |
| Bend radius (moving)          | 10 × outer Ø                           |  |  |
| Temperature range (fixed)     | -30+70 °C                              |  |  |
| Temperature range (mobile)    | -5+70 °C                               |  |  |
| Commercial data               |                                        |  |  |
| country of origin             | CZ                                     |  |  |
| customs tariff number         | 85444290                               |  |  |
| minimum order quantity        | 1                                      |  |  |