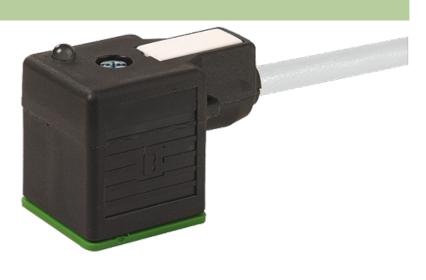

## **MSUD VALVE PLUG FORM A 18MM**

PVC 3X0.75 GRAY, 15m

Form A (18 mm) 24 V AC/DC with LED

Further cable lengths on request. Plastic housings with good resistance against chemicals and oils. The resistance to aggressive media should be individually tested for your application. Further details on request.

## Illustration

stay connected

Product may differ from Image