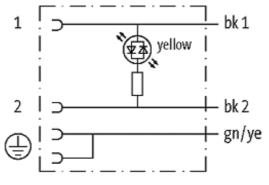

## **MSUD VALVE PLUG FORM A 18MM**

PVC 3X0.75 GRAY, 15m

Form A (18 mm) 24 V AC/DC with LED

Further cable lengths on request. Plastic housings with good resistance against chemicals and oils. The resistance to aggressive media should be individually tested for your application. Further details on request.

## **Approvals**

| Technical Data                |                                        |  |  |
|-------------------------------|----------------------------------------|--|--|
| Operating voltage             | 24 V AC/DC ±25 %                       |  |  |
| Operating current per contact | max. 4 A                               |  |  |
| Locking of ports              | M3 (recommended torque 0.4 Nm)         |  |  |
| Protection                    | IP67 inserted and tightened (EN 60529) |  |  |
| Housing                       | Black plastic (gray on request)        |  |  |
| Cables                        |                                        |  |  |
| Cable number                  | 216                                    |  |  |
| No./diameter of wires         | 3 × 0.75 mm²                           |  |  |
| Wire isolation                | PVC (bk, num, gnye)                    |  |  |
| Jacket Color                  | gray                                   |  |  |
| Shore hardness outer jacket   | 80 ± 5A                                |  |  |
| Material (jacket)             | PVC                                    |  |  |
| Outer diameter                | approx. 5.9 mm                         |  |  |
| Bend radius (fixed)           | 5 × outer Ø                            |  |  |
| Bend radius (moving)          | 10 × outer Ø                           |  |  |
| Temperature range (fixed)     | -30+70 °C                              |  |  |
| Temperature range (mobile)    | -5+70 °C                               |  |  |
| Commercial data               |                                        |  |  |
| country of origin             | CZ                                     |  |  |
| customs tariff number         | 85444290                               |  |  |
| minimum order quantity        | 1                                      |  |  |