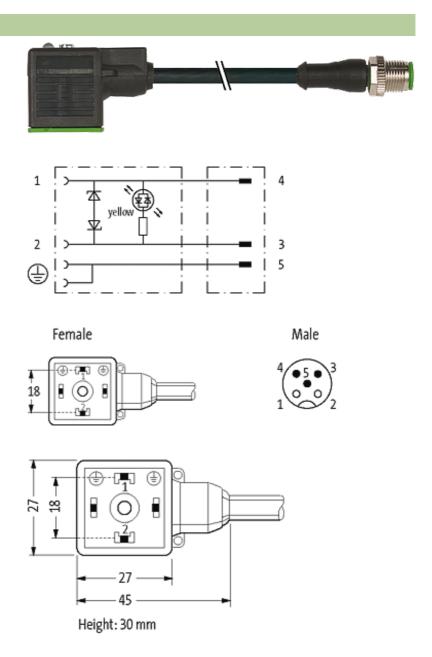

# M12 MALE 0° / MSUD VALVE PLUG FORM A 18MM

PUR 3X0.75 black 6m

Form A (18 mm) – M12, male straight LED and suppression 3-pole

Further cable lengths on request. Plastic housings with good resistance against chemicals and oils. The resistance to aggressive media should be individually tested for your application. Further details on request.

#### Illustration

stay connected

Product may differ from Image

### Form

| 1 | Λ | 8 | Q | 1   |
|---|---|---|---|-----|
| - | u | u | u | - 1 |

| 10001                                         |  |
|-----------------------------------------------|--|
|                                               |  |
| 24 V AC ±20 % / DC ±25 %                      |  |
| max. 4 A                                      |  |
| max. 55 V                                     |  |
| max. 20 ms                                    |  |
| M3/M12 × 1 mm (recommended torque 0.4/0.6 Nm) |  |
| IP67 inserted and tightened (EN 60529)        |  |
| Black plastic (gray on request)               |  |
|                                               |  |
| 626                                           |  |
| 3 × 0.75 mm²                                  |  |
| PVC (bk, num, gnye)                           |  |
| 2 Mio.                                        |  |
| black                                         |  |
| 85 ± 5A                                       |  |
| PUR/PVC (UL/CSA)                              |  |
| approx. 5.9 mm                                |  |
| 10 × outer Ø                                  |  |
| 15 × outer Ø                                  |  |
| -30+80 °C                                     |  |
| -5+80 °C                                      |  |
|                                               |  |
| CZ                                            |  |
| 85444290                                      |  |
| 1                                             |  |
|                                               |  |