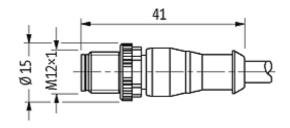

# M12 MALE 0° / MSUD VALVE PLUG FORM A 18MM

PUR 3X0.75 black 6m

Form A (18 mm) – M12, male straight LED and suppression 3-pole

Further cable lengths on request. Plastic housings with good resistance against chemicals and oils. The resistance to aggressive media should be individually tested for your application. Further details on request.

#### Illustration

stay connected

Product may differ from Image

### Form

| 1 | Λ | 8 | Q | 1   |
|---|---|---|---|-----|
| - | u | u | u | - 1 |

| 10001                                         |  |
|-----------------------------------------------|--|
|                                               |  |
| 24 V AC ±20 % / DC ±25 %                      |  |
| max. 4 A                                      |  |
| max. 55 V                                     |  |
| max. 20 ms                                    |  |
| M3/M12 × 1 mm (recommended torque 0.4/0.6 Nm) |  |
| IP67 inserted and tightened (EN 60529)        |  |
| Black plastic (gray on request)               |  |
|                                               |  |
| 626                                           |  |
| 3 × 0.75 mm²                                  |  |
| PVC (bk, num, gnye)                           |  |
| 2 Mio.                                        |  |
| black                                         |  |
| 85 ± 5A                                       |  |
| PUR/PVC (UL/CSA)                              |  |
| approx. 5.9 mm                                |  |
| 10 × outer Ø                                  |  |
| 15 × outer Ø                                  |  |
| -30+80 °C                                     |  |
| -5+80 °C                                      |  |
|                                               |  |
| CZ                                            |  |
| 85444290                                      |  |
| 1                                             |  |
|                                               |  |