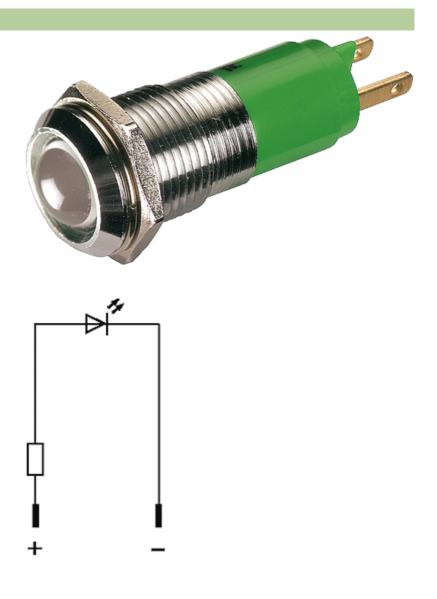

## **LED-INDICATOR WHITE**

LED 10mm - 24V DC - 20 mA - IP67

(white) 24 V DC

## Illustration

stay connected

## Product may differ from Image

| Technical Data                          |                      |
|-----------------------------------------|----------------------|
| Operating voltage                       | 24 V DC ±15 %        |
| Current consumption                     | approx. 15 mA        |
| Protection acc. to (IEC 60529/EN 60529) | IP67                 |
| General data                            |                      |
| Housing                                 | Brass, chrome plated |
| LED Ø                                   | 10 mm                |
| Front panel hole diameter Ø             | 14 mm                |
| Dimensions H × W × D                    | 16×16×45 mm          |
| Temperature range                       | -40+70 °C            |
| Connection                              | Faston 2.8 × 0.8 mm  |
| Commercial data                         |                      |
| country of origin                       | DE                   |
| customs tariff number                   | 85414010             |
| minimum order quantity                  | 10                   |