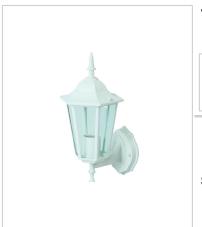

# **Product Specification Sheet**

VT-749 WALL LAMP -MATT WHITE(UP)

Dimensions 208x360x170mm

SKU:7067