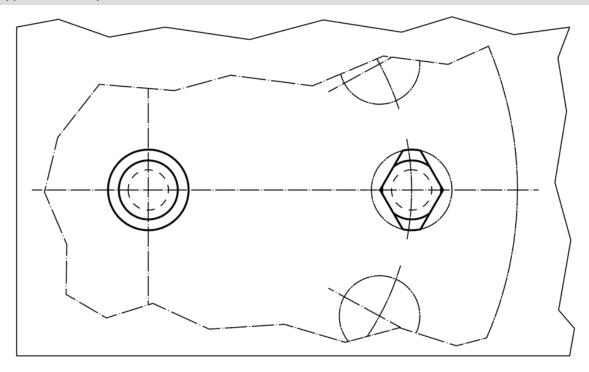

| l <sub>1</sub> | d <sub>2</sub> | l <sub>2</sub> | D <sub>1</sub> | _   |            |
| g6                                                             |                | n6             |                | H7             |     |            |
| [mm]                                                           |                |                |                | [mm]           | [9] |            |
| seating pin, DIN 6321 form A, tolerance $I_1$ = h9 – picture 1 |                |                |                |                |     |            |
| 16                                                             | 8              | 8              | 12             | 8              | 17  | 22630.0013 |



www.halder.com Page 1 of 2

Published on: 8.7.2022

## **Application example**



#### Compliance

#### **RoHS** compliant

Compliant according to Directive 2011/65/EU and Directive 2015/863

#### **Does not contain SVHC substances**

No SVHC substances with more than 0.1% w/w contained - SVHC list [REACH] as of 10.06.2022

Erwin Halder KG

#### **Does not contain Proposition 65 substances**

No Proposition 65 substances included https://www.P65Warnings.ca.gov/

#### **Free from Conflict Minerals**

This product does not contain any substances designated as "conflict minerals" such as tantalum, tin, gold or tungsten from the Democratic Republic of Congo or adjacent countries.



www.halder.com Page 2 of 2

Published on: 8.7.2022