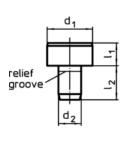

The bearing surface of the seating pin has no centre (picture 1).

## **Drawing**

Erwin Halder KG

picture 1

**Order information** 

| Dimensions                                                     |                |                |                | Location hole  | -   | Art. No.   |
|----------------------------------------------------------------|----------------|----------------|----------------|----------------|-----|------------|
| d <sub>1</sub>                                                 | l <sub>1</sub> | d <sub>2</sub> | l <sub>2</sub> | D <sub>1</sub> | _   |            |
| g6                                                             |                | n6             |                | H7             |     |            |
| [mm]                                                           |                |                |                | [mm]           | [9] |            |
| seating pin, DIN 6321 form A, tolerance $I_1$ = h9 – picture 1 |                |                |                |                |     |            |
| 16                                                             | 8              | 8              | 12             | 8              | 17  | 22630.0013 |