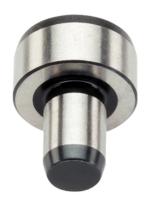

The bearing surface of the seating pin has no centre (picture 1).

## **Application example**