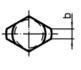

The bearing surface of the seating pin has no centre (picture 1).

## **Drawing**

Erwin Halder KG

picture 1

**Order information** 

| Dimensions                                                     |                |                |                | Location hole  | -   | Art. No.   |
|----------------------------------------------------------------|----------------|----------------|----------------|----------------|-----|------------|
| d <sub>1</sub>                                                 | l <sub>1</sub> | d <sub>2</sub> | l <sub>2</sub> | D <sub>1</sub> | _   |            |
| g6                                                             |                | n6             |                | H7             |     |            |
| [mm]                                                           |                |                |                | [mm]           | [9] |            |
| seating pin, DIN 6321 form A, tolerance $I_1$ = h9 – picture 1 |                |                |                |                |     |            |
| 16                                                             | 8              | 8              | 12             | 8              | 17  | 22630.0013 |