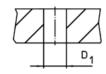

## **Drawing**

Erwin Halder KG

picture 1

**Order information** 

| Dimensions                                                     |                |                |                | Location hole  | -   | Art. No.   |
|----------------------------------------------------------------|----------------|----------------|----------------|----------------|-----|------------|
| d <sub>1</sub>                                                 | l <sub>1</sub> | d <sub>2</sub> | l <sub>2</sub> | D <sub>1</sub> | _   |            |
| g6                                                             |                | n6             |                | H7             |     |            |
| [mm]                                                           |                |                |                | [mm]           | [9] |            |
| seating pin, DIN 6321 form A, tolerance $I_1$ = h9 – picture 1 |                |                |                |                |     |            |
| 16                                                             | 8              | 8              | 12             | 8              | 17  | 22630.0013 |