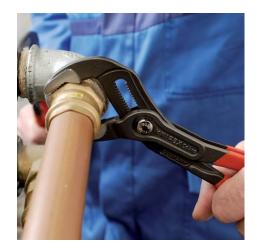

## **KNIPEX Cobra®**

High-Tech Water Pump Pliers

**DIN ISO 8976** 

- With slim multi-component grips without collar for better handling and easier transport
- Push the button for adjustment on the workpiece
- Fine adjustment for optimum adaptation to different sizes of workpieces and a comfortable handle width
- Self-locking on pipes and nuts: no slipping on the workpiece and low handforce required
- Gripping surfaces with special hardened teeth, teeth hardness approx.
  61 HRC: high wear resistance and stable gripping
- Box-joint design for high stability due to double guide
- Reliable catching of the hinge bolt: no unintentional shifting
- Pinch guard prevents operators' fingers being pinched
- Chrome vanadium electric steel, forged, multi stage oil-hardened