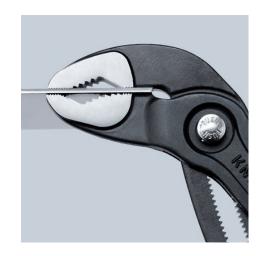

## **KNIPEX Cobra®**

High-Tech Water Pump Pliers

**DIN ISO 8976** 

- With slim multi-component grips without collar for better handling and easier transport
- Push the button for adjustment on the workpiece
- Fine adjustment for optimum adaptation to different sizes of workpieces and a comfortable handle width
- Self-locking on pipes and nuts: no slipping on the workpiece and low handforce required
- Gripping surfaces with special hardened teeth, teeth hardness approx.
  61 HRC: high wear resistance and stable gripping
- Box-joint design for high stability due to double guide
- Reliable catching of the hinge bolt: no unintentional shifting
- Pinch guard prevents operators' fingers being pinched
- Chrome vanadium electric steel, forged, multi stage oil-hardened

| Technical details               |         |
|---------------------------------|---------|
| Adjustment positions            | 25      |
| Kapazität für Rohre (Zoll)      | Ø 2     |
| Capacities for nuts             | 46 mm   |
| Capacities for pipes (diameter) | Ø 50 mm |