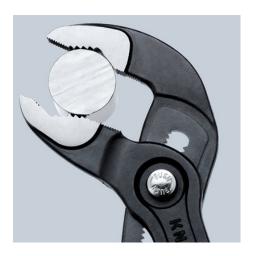

## **KNIPEX Cobra®**

High-Tech Water Pump Pliers

**DIN ISO 8976** 

- With slim multi-component grips without collar for better handling and easier transport
- Push the button for adjustment on the workpiece
- Fine adjustment for optimum adaptation to different sizes of workpieces and a comfortable handle width
- Self-locking on pipes and nuts: no slipping on the workpiece and low handforce required
- Gripping surfaces with special hardened teeth, teeth hardness approx.
  61 HRC: high wear resistance and stable gripping
- Box-joint design for high stability due to double guide
- Reliable catching of the hinge bolt: no unintentional shifting
- Pinch guard prevents operators' fingers being pinched
- Chrome vanadium electric steel, forged, multi stage oil-hardened

| Technical details               |         |
|---------------------------------|---------|
| Adjustment positions            | 25      |
| Kapazität für Rohre (Zoll)      | Ø 2     |
| Capacities for nuts             | 46 mm   |
| Capacities for pipes (diameter) | Ø 50 mm |