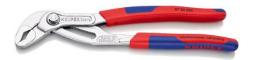

## **KNIPEX Cobra®**

High-Tech Water Pump Pliers

**DIN ISO 8976** 

- With slim multi-component grips without collar for better handling and easier transport
- Push the button for adjustment on the workpiece
- Fine adjustment for optimum adaptation to different sizes of workpieces and a comfortable handle width
- Self-locking on pipes and nuts: no slipping on the workpiece and low handforce required
- Gripping surfaces with special hardened teeth, teeth hardness approx.
  61 HRC: high wear resistance and stable gripping
- Box-joint design for high stability due to double guide
- Reliable catching of the hinge bolt: no unintentional shifting
- Pinch guard prevents operators' fingers being pinched
- Chrome vanadium electric steel, forged, multi stage oil-hardened

| General         |                                 |
|-----------------|---------------------------------|
| Article No.     | 87 05 250                       |
| EAN             | 4003773005681                   |
| Pliers          | chrome-plated                   |
| Head            | chrome-plated                   |
| Handles         | with slim multi-component grips |
| Weight          | 366 g                           |
| Dimensions      | 250 x 50 x 18 mm                |
| Standard        | DIN ISO 8976                    |
| REACH compliant | does not contain SVHC           |
| RoHS compliant  | not applicable                  |