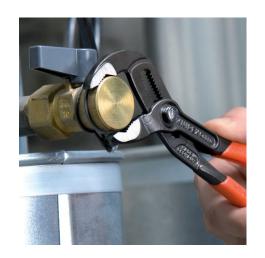

## **KNIPEX Cobra®**

High-Tech Water Pump Pliers

**DIN ISO 8976** 

- With slim multi-component grips without collar for better handling and easier transport
- Push the button for adjustment on the workpiece
- Fine adjustment for optimum adaptation to different sizes of workpieces and a comfortable handle width
- Self-locking on pipes and nuts: no slipping on the workpiece and low handforce required
- Gripping surfaces with special hardened teeth, teeth hardness approx.
  61 HRC: high wear resistance and stable gripping
- Box-joint design for high stability due to double guide
- Reliable catching of the hinge bolt: no unintentional shifting
- Pinch guard prevents operators' fingers being pinched
- Chrome vanadium electric steel, forged, multi stage oil-hardened

| Technical details               |         |
|---------------------------------|---------|
| Adjustment positions            | 25      |
| Kapazität für Rohre (Zoll)      | Ø 2     |
| Capacities for nuts             | 46 mm   |
| Capacities for pipes (diameter) | Ø 50 mm |