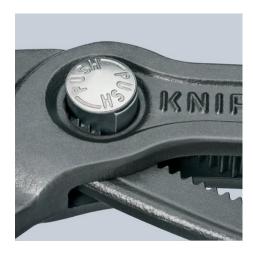

## **KNIPEX Cobra®**

High-Tech Water Pump Pliers

**DIN ISO 8976** 

- With slim multi-component grips without collar for better handling and easier transport
- Push the button for adjustment on the workpiece
- Fine adjustment for optimum adaptation to different sizes of workpieces and a comfortable handle width
- Self-locking on pipes and nuts: no slipping on the workpiece and low handforce required
- Gripping surfaces with special hardened teeth, teeth hardness approx.
  61 HRC: high wear resistance and stable gripping
- Box-joint design for high stability due to double guide
- Reliable catching of the hinge bolt: no unintentional shifting
- Pinch guard prevents operators' fingers being pinched
- Chrome vanadium electric steel, forged, multi stage oil-hardened