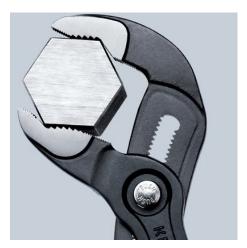

## **KNIPEX Cobra®**

High-Tech Water Pump Pliers

**DIN ISO 8976** 

- With slim multi-component grips without collar for better handling and easier transport
- Push the button for adjustment on the workpiece
- Fine adjustment for optimum adaptation to different sizes of workpieces and a comfortable handle width
- Self-locking on pipes and nuts: no slipping on the workpiece and low handforce required
- Gripping surfaces with special hardened teeth, teeth hardness approx.
  61 HRC: high wear resistance and stable gripping
- Box-joint design for high stability due to double guide
- Reliable catching of the hinge bolt: no unintentional shifting
- Pinch guard prevents operators' fingers being pinched
- Chrome vanadium electric steel, forged, multi stage oil-hardened

| Technical details               |         |
|---------------------------------|---------|
| Adjustment positions            | 25      |
| Kapazität für Rohre (Zoll)      | Ø 2     |
| Capacities for nuts             | 46 mm   |
| Capacities for pipes (diameter) | Ø 50 mm |