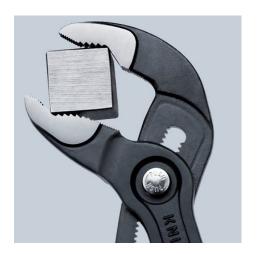

## **KNIPEX Cobra®**

High-Tech Water Pump Pliers

**DIN ISO 8976** 

- With slim multi-component grips without collar for better handling and easier transport
- Push the button for adjustment on the workpiece
- Fine adjustment for optimum adaptation to different sizes of workpieces and a comfortable handle width
- Self-locking on pipes and nuts: no slipping on the workpiece and low handforce required
- Gripping surfaces with special hardened teeth, teeth hardness approx.
  61 HRC: high wear resistance and stable gripping
- Box-joint design for high stability due to double guide
- Reliable catching of the hinge bolt: no unintentional shifting
- Pinch guard prevents operators' fingers being pinched
- Chrome vanadium electric steel, forged, multi stage oil-hardened

| Technical details               |         |
|---------------------------------|---------|
| Adjustment positions            | 25      |
| Kapazität für Rohre (Zoll)      | Ø 2     |
| Capacities for nuts             | 46 mm   |
| Capacities for pipes (diameter) | Ø 50 mm |