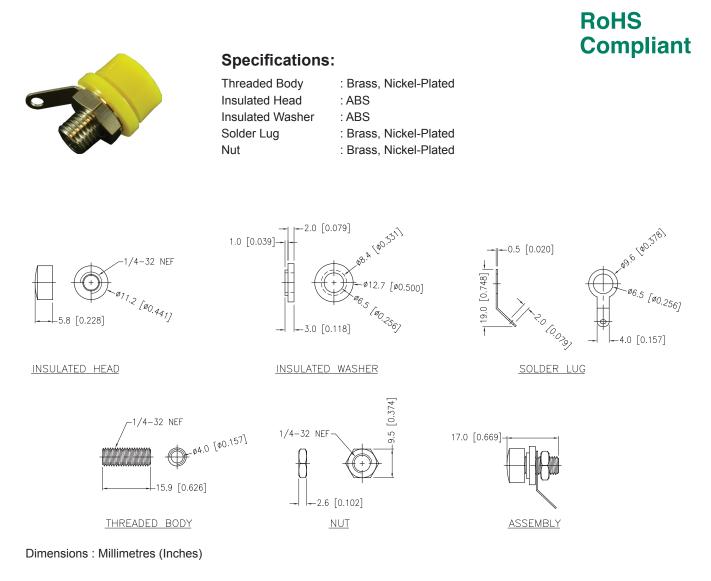

## **Insulated Banana Plug**

## Part Number Table

| Description           | Colour | Part Number |
|-----------------------|--------|-------------|
| Insulated Banana Plug | Black  | SPC15354    |
|                       | Red    | SPC15363    |
|                       | Green  | SPC15182    |
|                       | Yellow | SPC15190    |