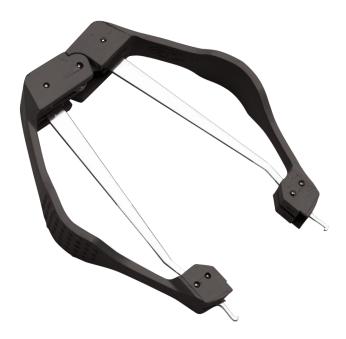

## **EX-5 - PLCC Extractor - ESD Safe - Data Sheet**

This PLCC Extraction Tool extracts a range of PLCC sizes from 20 pins through 128 pins from any socket without damage to the chip. Spring loaded one-hand design requires no pulling, just squeeze handles and chip is lifted from the socket. ESD safe handles for use on all static safe components. Machined stainless steel for long-life.

| Specifications    |                                                     |
|-------------------|-----------------------------------------------------|
| Function          | Extract                                             |
| Chip Package Type | PLCC                                                |
| Pin Count         | 20-128                                              |
| Features          | ESD safe handles. Spring Loaded One-Hand Operation. |
| Material          | Stainless Steel                                     |
| Length            | 4" (100mm)                                          |
| Weight            | 0.084 lbs                                           |
| UPC No.           | 811490010734                                        |