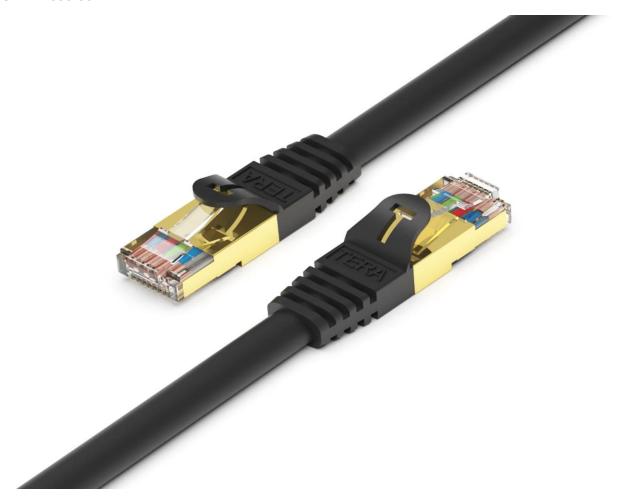

## Premium CAT-7 Double Shielded 10 Gigabit 600MHz Ethernet Cable, Black 50 Feet

CAT7-7000-50K

- DOUBLE SHIELDED TWISTED PAIR SSTP CABLE Each Twisted Pair is shielded with Aluminum Mylar Foil - Plus Aluminum Mylar Foil Shielding and Al-Mg Alloy Braid Shielding outside the 4 Twisted Pairs
- 10 GBPS DATA SPEED Compliant with ANSI/TIA/EIA 568-B, 2-1, Up to 10 Gbps Speed and Meet all Proposed CAT-7 Requirements
- PROTECTION FROM INTERFERENCE AND RADIATION Metal Shielded RJ45 Connector and Triple Shielded Cable Protects Against Electromagnetic Interference (EMI), Radio Frequency Interference (RFI), Electromagnetic Fields (EFI) and Electromagnetic Radiation (EMR).
- **HIGH QUALITY SHIELDED RJ45 CONNECTORS** 50 Micron Gold plated Contact Pins in each Shielded RJ45 Connector
- GREAT NETWORKING COMPATIBILITY Backward Compatible with Cat-5e / Cat-6 / Cat-6a Ethernet Cables