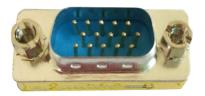

## **Specifications**

| Adaptor Type          | : Straight Adaptor |
|-----------------------|--------------------|
| Connector Type A      | : 15P HD-Sub Plug  |
| Connector Type B      | : 15P HD-Sub Plug  |
| Shell Material        | : Nickel Plated    |
| Electrical Resistance | : 5Ω               |
| Insulation Resistance | : 5MΩ              |
| Dielectric Strength   | : 300V DC          |
|                       |                    |

## Part Number Table

| Description                                           | Part Number |
|-------------------------------------------------------|-------------|
| VGA Plug to VGA Plug Adaptor, 15P HD-Sub Plug, Nickel | MP009305    |