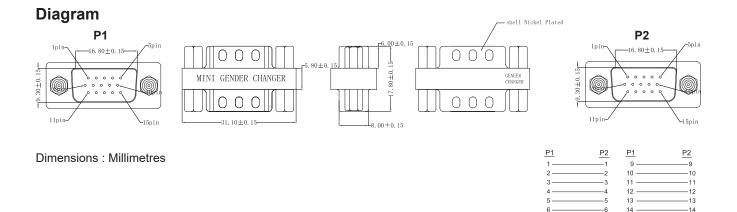

Newark.com/multicomp-pro Farnell.com/multicomp-pro sg.element14.com/b/multicomp-pro

15

SHELL

P2:VGA male

P1:VGA male

-15

-SHELL