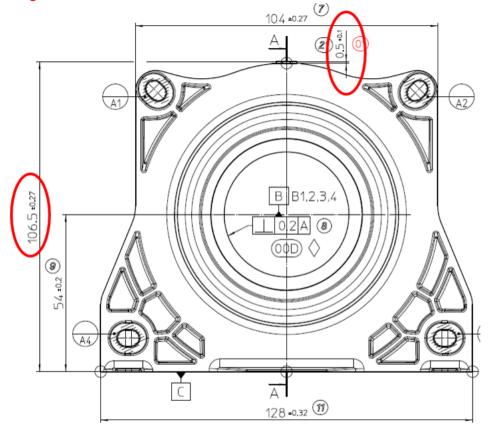

cts:** 

IN 1000-S; IN 1000-S/SP1; IN 1000-S/SP2; IN 1200-S; IN 500-S; IN 500-S/SP1;

we confirm you that LEM is now producing the model IN 1000-S/SP1 according to the change explained on the next page, and from the date code 122326.

Explanation on the date code:

- "1" means the production center, here LEM in Geneva (Switzerland)
- "22" means the year of the production, here the year 2022
- "326" means the day of the production, here the 326<sup>th</sup> day of the year 2022 (22<sup>nd</sup> November 2022)





## Change:

## > Description of the technical change:

Small case design adjustments as follows (current version vs new version)







#### **ADDITIONAL INFORMATION:**

The height is increasing a bit due to the embossed narrow on the top on the case.





## Height after: 106.5



## > Reason of the technical change:

Assembly process improvement and more sustainable way to indicate the current direction (narrow).





#### Impact on the product:

- On the form: YES, the narrow for the current direction indication is now part of the case (part of the case mould)
- On the fit: NO
- On the function: NO
- On the reliability: NO
- On the data sheet: NO
- On the process: NO
- On the quality: NO

#### Schedule of the modification:

| Start of delivery of modified products IN 1000-S/SP1: from date code 122326 (22 <sup>nd</sup> November 2022 |  | Start of delivery of modified products | IN 1000-S/SP1: from date code 122326 (22 <sup>nd</sup> November 2022) |
|-------------------------------------------------------------------------------------------------------------|--|--