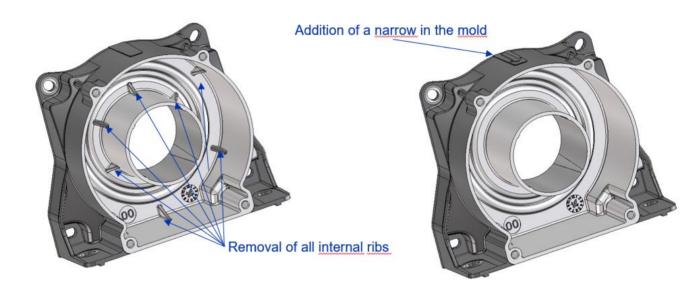

## > Description of the technical change:

Small case design adjustments as follows (current version vs new version)

#### **ADDITIONAL INFORMATION:**

The height is increasing a bit due to the embossed narrow on the top on the case.

## > Reason of the technical change:

Assembly process improvement and more sustainable way to indicate the current direction (narrow).

#### Impact on the product:

- On the form: YES, the narrow for the current direction indication is now part of the case (part of the case mould)
- On the fit: NO
- On the function: NO
- On the reliability: NO
- On the data sheet: NO
- On the process: NO
- On the quality: NO