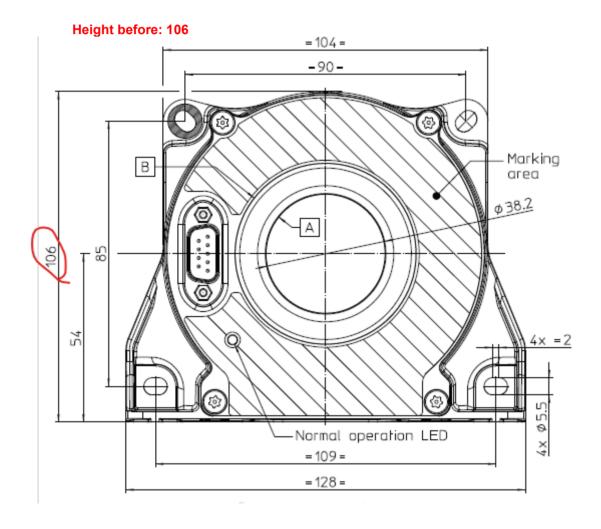

## > Description of the technical change:

Small case design adjustments as follows (current version vs new version)

#### **ADDITIONAL INFORMATION:**

The height is increasing a bit due to the embossed narrow on the top on the case.