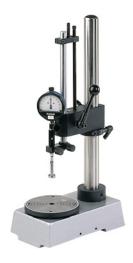

**Measuring table**For OSIMESS internal precision measuring instruments

## Application:

For convenient and fast measurement of series components.

## Execution:

- Hand lever for operation
- Depth stop

## Advantage:

- Quick series monitoring
- Maximum protection of measuring instrument

| Art. no.                   | 33515 050 |  |
|----------------------------|-----------|--|
| Brand                      | SCHWENK   |  |
| Manufacturer Part Number   | 62900015  |  |
| Measuring table diameter   | 120 mm    |  |
| Stroke length              | 60 mm     |  |
| Max. diameter of workpiece | 200 mm    |  |
| Max. workpiece height      | 150 mm    |  |
| Gross Weight               | 9.400 kg  |  |
| Product Group              | 339       |  |