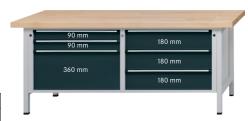

## Workbench, series VX 2000 with XL drawers Universal coating 2000 mm, 6 drawers with full extension

## Execution:

- Solidly welded steel sheet construction
- Base made of square-section steel tube 45 x 45 x 2 mm, with level compensation
- XL drawers with 100% full extension, 3 drawers on the left, 2 x front height 90 mm, 1 x front height 360 mm, 3 drawers on the right, 3 x front height 180 mm

| Art. no.                                             | 50206 420                         |
|------------------------------------------------------|-----------------------------------|
| Brand                                                | ANKE                              |
| Manufacturer Part Number                             | 999.018.0076                      |
| Number of drawers                                    | 6 PCS                             |
| Working height                                       | 900 mm                            |
| Worktop width                                        | 2000 mm                           |
| Worktop height                                       | 50 mm                             |
| Pullout type                                         | Full extension                    |
| Worktop depth                                        | 800 mm                            |
| Colour of front                                      | Optional                          |
| Cabinet colour                                       | Optional                          |
| Drawer surface                                       | 0.45 m <sup>2</sup>               |
| With single pull-out safety brake                    | Yes                               |
| Levelling                                            | Yes                               |
| Lock type                                            | DOM® locking system               |
| Drawer front height                                  | 2 x 90 mm, 3 x 180 mm, 1 x 360 mm |
| Surface                                              | Powder-coated                     |
| Drawer width (inner dimension)                       | 750 mm                            |
| Drawer width (inner dimension) x drawer depth (inner | 750 x 600 mm                      |
| dimension)                                           |                                   |
| Load-carrying capacity                               | 1500 kg                           |
| Drawer depth (inner dimension)                       | 600 mm                            |
| Load-carrying capacity per drawer                    | 100 kg                            |
| Material of worktop                                  | Universal covering                |
| Central locking                                      | Yes                               |
| Gross Weight                                         | 195.002 kg                        |
| Product Group                                        | 502                               |