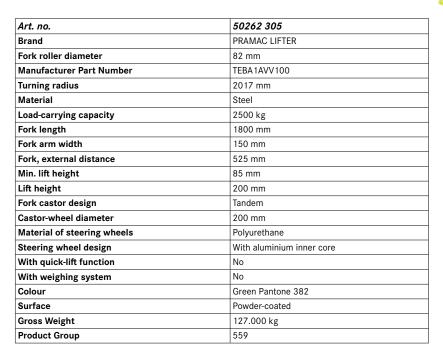

## Forklift truck

Model GS EVO

## **Execution:**

- For intensive use
- Compact design
- Chrome-plated piston rod and oil seal: Prevents rust formation and oil leaks during use
- Adjustable lowering speed: The lowering speed can be controlled in proportion to the lever position on the drawbar. Perfect for fragile and sensitive loads such as crystal, glass and ceramic
- Retracting and extending rollers: Facilitate entry into closed pallets
- 3D superior ergonomic control: Thanks to the two large grip side areas that ensure a
  perfect position, this version enables the user to enjoy an even better operating position
  with less force required compared to conventional handles
- Simple installation