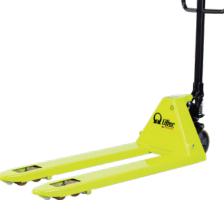

## Forklift truck

Model GS EVO

## **Execution:**

- For intensive use
- Compact design
- Chrome-plated piston rod and oil seal: Prevents rust formation and oil leaks during use
- Adjustable lowering speed: The lowering speed can be controlled in proportion to the lever position on the drawbar. Perfect for fragile and sensitive loads such as crystal, glass and ceramic
- Retracting and extending rollers: Facilitate entry into closed pallets
- 3D superior ergonomic control: Thanks to the two large grip side areas that ensure a
  perfect position, this version enables the user to enjoy an even better operating position
  with less force required compared to conventional handles
- Simple installation