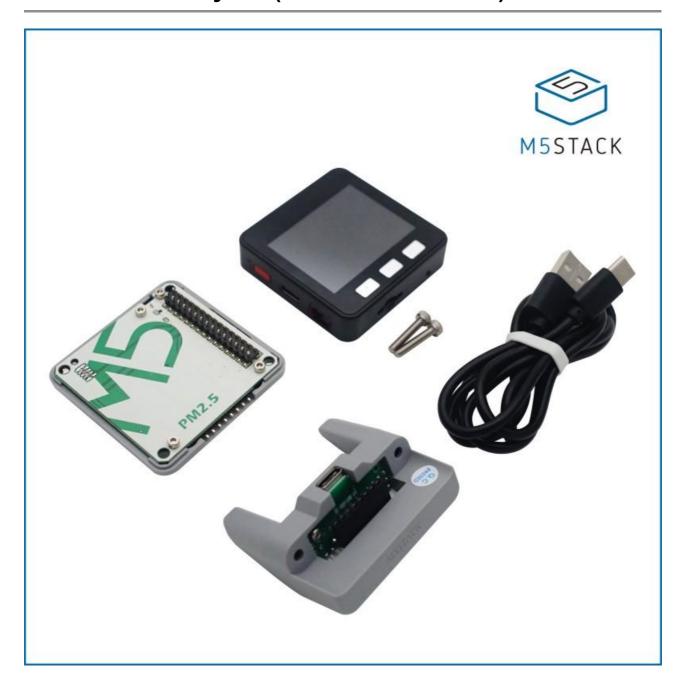

## Package Includes

- 1x PM2.5 base
- 1x M5Stack Basic
- 1x M5Core pedestal
- 1x Type-c cable

• 2x M3 screw