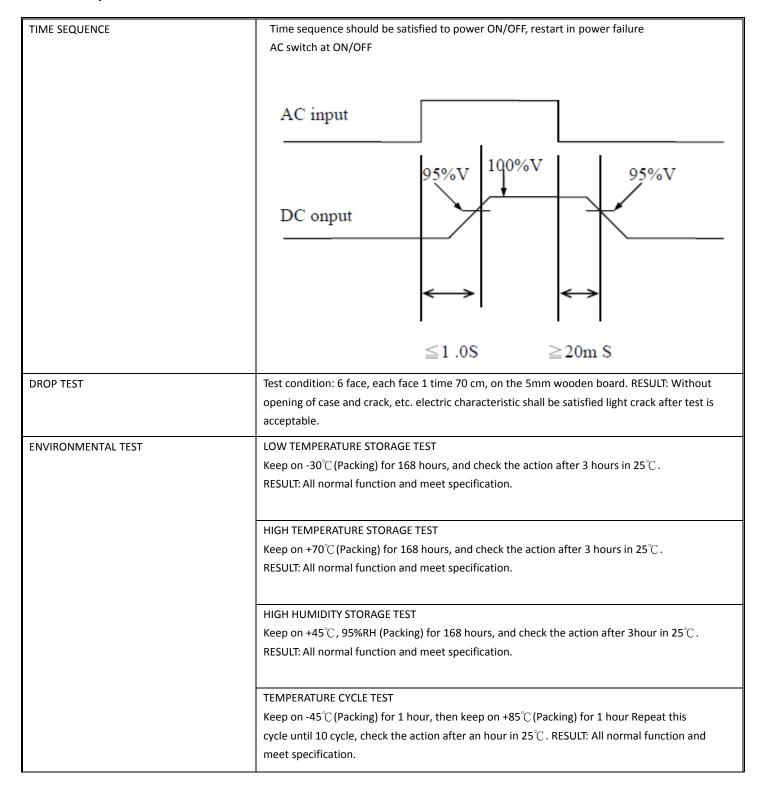

| Storage Humidity      | 10%-90% RH. NON-CONDENSING |

# Reliability

| MTBF    | 30000 Hours min.                       |
|---------|----------------------------------------|
| Burn-In | 4 Hours 25℃, Full Load, 220 VAC, 50 Hz |

# **Mechanical Specification**

| Dimensions   | 87 mm(L) x 51 mm(W) x 40.1 mm(H) (Excluded Plug) |
|--------------|--------------------------------------------------|
|              | 87 mm(L) x 51 mm(W) x 77.4 mm(H) (Included Plug) |
| Input Plug   | Direct Plug-In; EU Type                          |
| Output Cable | 1.8 m Black and White Wires                      |

### **Approvals**

| Safety Standards | EN62368-1:2014+ A11:2017 |
|------------------|--------------------------|
| EMC              | EN 61204-3:2000          |



### **Other Specifications**





# **Drawings**









Art. Nr. RND 320-00069