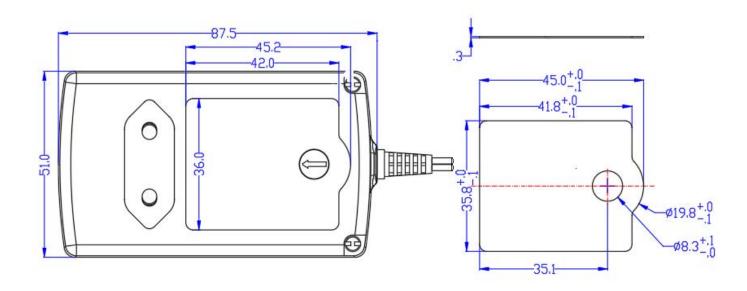

# **Mechanical Specification**

| Dimensions   | 87 mm(L) x 51 mm(W) x 40.1 mm(H) (Excluded Plug) |
|--------------|--------------------------------------------------|
|              | 87 mm(L) x 51 mm(W) x 77.4 mm(H) (Included Plug) |
| Input Plug   | Direct Plug-In; EU Type                          |
| Output Cable | 1.8 m Black and White Wires                      |

# **Drawings**

Art. Nr. RND 320-00069