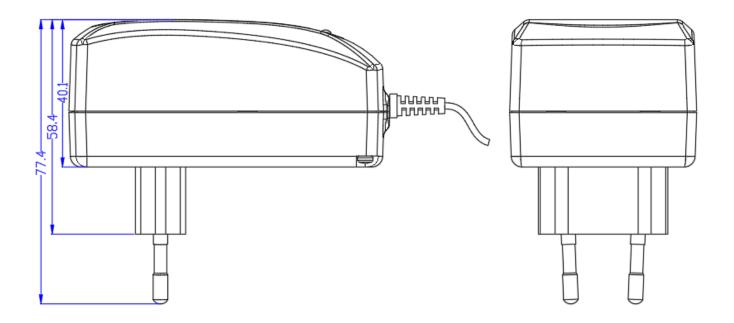

# **Mechanical Specification**

| Dimensions   | 87 mm(L) x 51 mm(W) x 40.1 mm(H) (Excluded Plug) |
|--------------|--------------------------------------------------|
|              | 87 mm(L) x 51 mm(W) x 77.4 mm(H) (Included Plug) |
| Input Plug   | Direct Plug-In; EU Type                          |
| Output Cable | 1.8 m Black and White Wires                      |

# **Drawings**

Art. Nr. RND 320-00069