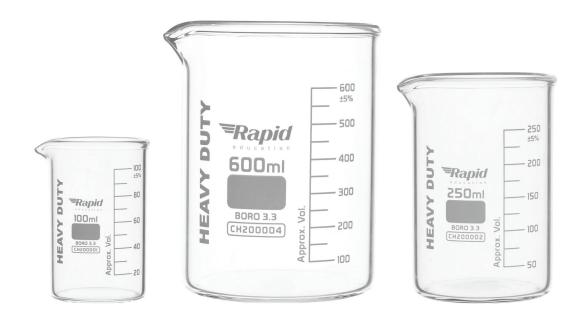

## **HEAVY DUTY BEAKER**

## LabValue - Beakers Glass, Heavy Duty

- » Thicker wall beakers with excellent mechanical strength & durability
- » Made of high quality borosilicate 3.3 glass
- » Excellent chemical durability
- » Designed for durability and enhanced user safety
- » Easy to read white enamel graduations
- » Borosilicate 3.3 glass has the following heat tolerances:
  Strain Point -515°C | Annealing Point 565°C | Softening Point 820°C.

| Code     | Capacity | Pack Size |  |
|----------|----------|-----------|--|
| CH200000 | 50 ml    | 12        |  |
| CH200001 | 100 ml   | 12        |  |
| CH200002 | 250 ml   | 12        |  |
| CH200003 | 400 ml   | 6         |  |
| CH200004 | 600 ml   | 6         |  |
| CH200005 | 1000 ml  | 6         |  |