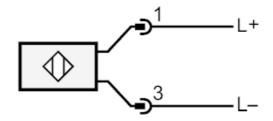

### Electrical connection

Connector: 1 x M8; Locking: brass, coated

#### Connection