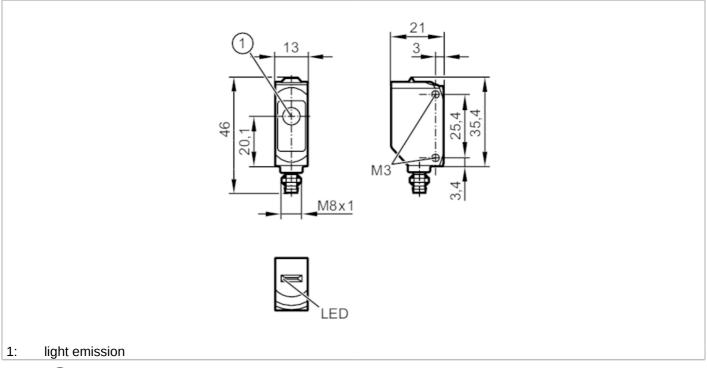

# Through-beam sensor transmitter

O6S-OOKG/AS/3P

| Product characteristics            |      |                     |  |  |  |
|------------------------------------|------|---------------------|--|--|--|
| Type of light                      |      | red light           |  |  |  |
| Housing                            |      | rectangular         |  |  |  |
| Dimensions                         | [mm] | 35.4 x 13 x 21      |  |  |  |
| Application                        |      |                     |  |  |  |
| Function principle                 |      | Through-beam sensor |  |  |  |
| Electrical data                    |      |                     |  |  |  |
| Operating voltage                  | [V]  | 1030 DC             |  |  |  |
| Current consumption                | [mA] | 11; ((24 V))        |  |  |  |
| Protection class                   |      | III                 |  |  |  |
| Type of light                      |      | red light           |  |  |  |
| Wave length                        | [nm] | 633                 |  |  |  |
| Detection zone                     |      |                     |  |  |  |
| Transmitter / receiver transmitter |      | transmitter         |  |  |  |
| Range                              | [m]  | < 10                |  |  |  |
| Max. light spot diameter           | [mm] | 300                 |  |  |  |
| Light spot dimensions refer to     |      | at maximum range    |  |  |  |
| Operating conditions               |      |                     |  |  |  |
| Ambient temperature                | [°C] | -2560               |  |  |  |
| Protection                         |      | IP 65; IP 67        |  |  |  |

### Through-beam sensor transmitter

| Tests / approvals             |         |                                                                   |                |  |  |
|-------------------------------|---------|-------------------------------------------------------------------|----------------|--|--|
| EMC                           |         | EN 60947-5-2                                                      |                |  |  |
| MTTF                          | [years] | 2600                                                              |                |  |  |
| UL approval                   |         | UL Approval no.                                                   | E002           |  |  |
| Mechanical data               |         |                                                                   |                |  |  |
| Weight                        | [g]     | 17.7                                                              |                |  |  |
| Housing                       |         | rectangular                                                       |                |  |  |
| Dimensions                    | [mm]    | 35.4 x 13 x 21                                                    |                |  |  |
| Materials                     |         | housing: ABS; PPSU; connector thread: brass coated; Sealing: EPDM |                |  |  |
| Lens material                 |         | PMMA                                                              |                |  |  |
| Lens alignment                |         | side lens                                                         |                |  |  |
| Material nut                  |         | brass, coated                                                     |                |  |  |
| Tightening torque             | [Nm]    | 0.5                                                               |                |  |  |
| Displays / operating elements |         |                                                                   |                |  |  |
| Display                       |         | operation                                                         | 1 x LED, green |  |  |
| Remarks                       |         |                                                                   |                |  |  |
| Remarks                       |         | operating voltage "supply class 2" according to cULus             |                |  |  |
| Pack quantity                 |         | 1 pcs.                                                            |                |  |  |