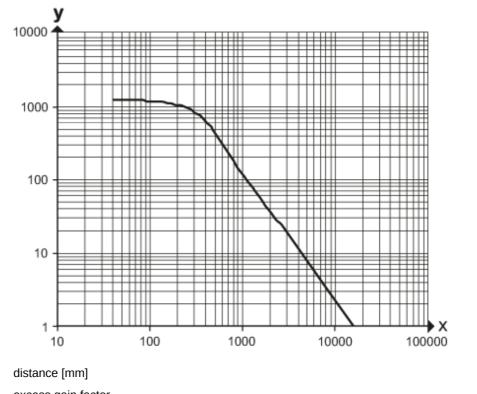

|                |  |  |
| Display                       |         | operation                                                         | 1 x LED, green |  |  |
| Remarks                       |         |                                                                   |                |  |  |
| Remarks                       |         | operating voltage "supply class 2" according to cULus             |                |  |  |
| Pack quantity                 |         | 1 pcs.                                                            |                |  |  |

### Electrical connection

Connector: 1 x M8; Locking: brass, coated



#### Connection



# **O6S202**

#### Through-beam sensor transmitter





### Diagrams and graphs

excess gain graph



- X:
- excess gain factor y: