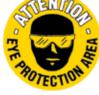

## Floor Graphic Markers - With text

- High visibility graphic floor signs with text
- Safety signs for the floor or wall
- Large 430mm diameter
- Highlights warnings or special requirements

A range of eye-catching, highly visible, floor signs which will highlight warnings or special requirements. Printed on the underside of a tough clear plastic film and laminated with an aggressive adhesive, means that these signs can be used in a busy industrial environment. Available from stock with 38 standard designs, however, bespoke signs can also be produced when required.

Although originally designed for use on the floor they can also be used on walls or other surfaces provided that they are dry, clean, flat and sealed.

| Ref         | Size (diameter) |
|-------------|-----------------|
| FM01 - FM38 | 430mm           |