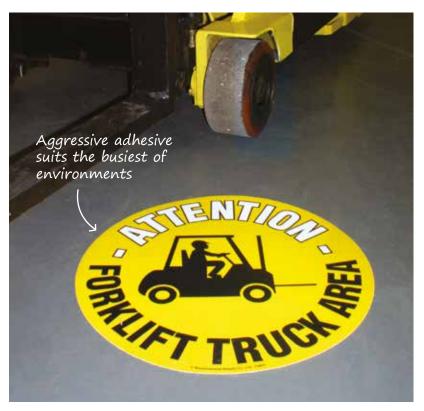

## Floor Graphic Markers - With text

- High visibility graphic floor signs with text
- Safety signs for the floor or wall
- Large 430mm diameter
- Highlights warnings or special requirements

A range of eye-catching, highly visible, floor signs which will highlight warnings or special requirements. Printed on the underside of a tough clear plastic film and laminated with an aggressive adhesive, means that these signs can be used in a busy industrial environment. Available from stock with 38 standard designs, however, bespoke signs can also be produced when required.

Although originally designed for use on the floor they can also be used on walls or other surfaces provided that they are dry, clean, flat and sealed.

| Ref         | Size (diameter) |
|-------------|-----------------|
| FM01 - FM38 | 430mm           |