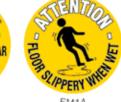

## Floor Graphic Markers - With text

- High visibility graphic floor signs with text
- Safety signs for the floor or wall
- Large 430mm diameter
- Highlights warnings or special requirements

A range of eye-catching, highly visible, floor signs which will highlight warnings or special requirements. Printed on the underside of a tough clear plastic film and laminated with an aggressive adhesive, means that these signs can be used in a busy industrial environment. Available from stock with 38 standard designs, however, bespoke signs can also be produced when required.

Although originally designed for use on the floor they can also be used on walls or other surfaces provided that they are dry, clean, flat and sealed.

| Ref         | Size (diameter) |
|-------------|-----------------|
| FM01 - FM38 | 430mm           |