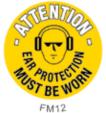

## Floor Graphic Markers - With text

- High visibility graphic floor signs with text
- Safety signs for the floor or wall
- Large 430mm diameter
- Highlights warnings or special requirements

A range of eye-catching, highly visible, floor signs which will highlight warnings or special requirements. Printed on the underside of a tough clear plastic film and laminated with an aggressive adhesive, means that these signs can be used in a busy industrial environment. Available from stock with 38 standard designs, however, bespoke signs can also be produced when required.

Although originally designed for use on the floor they can also be used on walls or other surfaces provided that they are dry, clean, flat and sealed.

| Ref         | Size (diameter) |
|-------------|-----------------|
| FM01 - FM38 | 430mm           |