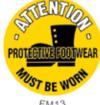

## Floor Graphic Markers - With text

- High visibility graphic floor signs with text
- Safety signs for the floor or wall
- Large 430mm diameter
- Highlights warnings or special requirements

A range of eye-catching, highly visible, floor signs which will highlight warnings or special requirements. Printed on the underside of a tough clear plastic film and laminated with an aggressive adhesive, means that these signs can be used in a busy industrial environment. Available from stock with 38 standard designs, however, bespoke signs can also be produced when required.

Although originally designed for use on the floor they can also be used on walls or other surfaces provided that they are dry, clean, flat and sealed.

| Ref         | Size (diameter) |
|-------------|-----------------|
| FM01 - FM38 | 430mm           |