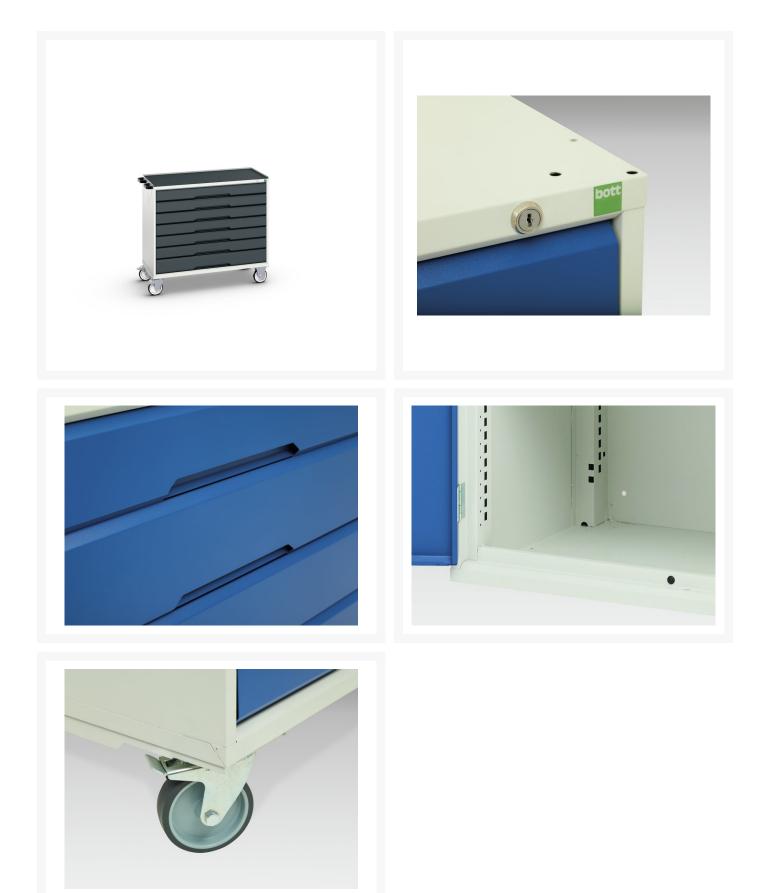

## **Product Images**

| Description                                            | verso mobile drawer cabinet with 7 drawers & top tray<br>with mat. Featuring a robust, fully welded steel housing<br>with push - pull handle, 100% extension drawers with<br>drawer blocking and 125mm diameter castors. Drawer<br>configuration: 6x 100mm, 1x 125mm (50kg U.D.L.).<br>Finished in durable powder coat paint. WxDxH:<br>1050x550x965mm |
|--------------------------------------------------------|--------------------------------------------------------------------------------------------------------------------------------------------------------------------------------------------------------------------------------------------------------------------------------------------------------------------------------------------------------|
| Width                                                  | 1050                                                                                                                                                                                                                                                                                                                                                   |
| Depth                                                  | 550                                                                                                                                                                                                                                                                                                                                                    |
| Height                                                 | 965                                                                                                                                                                                                                                                                                                                                                    |
| Customs tariff number                                  | 94032080                                                                                                                                                                                                                                                                                                                                               |
| Product material                                       | Sheet steel                                                                                                                                                                                                                                                                                                                                            |
| Product surface                                        | Powder coated                                                                                                                                                                                                                                                                                                                                          |
| Drawer Load Capacity                                   | 50 kg                                                                                                                                                                                                                                                                                                                                                  |
| Drawer height 1                                        | 100mm                                                                                                                                                                                                                                                                                                                                                  |
| Drawer 1 Internal Dimensions                           | 930mm x 430mm x 75mm                                                                                                                                                                                                                                                                                                                                   |
| Drawer height 2                                        | 100mm                                                                                                                                                                                                                                                                                                                                                  |
| Drawer 2 Internal Dimensions                           | 930mm x 430mm x 75mm                                                                                                                                                                                                                                                                                                                                   |
| Drawer height 3                                        | 100mm                                                                                                                                                                                                                                                                                                                                                  |
| Drawer 3 Internal Dimensions                           | 930mm x 430mm x 75mm                                                                                                                                                                                                                                                                                                                                   |
| Drawer height 4                                        | 100mm                                                                                                                                                                                                                                                                                                                                                  |
| Drawer 4 Internal Dimensions                           | 930mm x 430mm x 75mm                                                                                                                                                                                                                                                                                                                                   |
| Drawer height 5                                        | 100mm                                                                                                                                                                                                                                                                                                                                                  |
| Drawer 5 Internal Dimensions                           | 930mm x 430mm x 75mm                                                                                                                                                                                                                                                                                                                                   |
| Drawer height 6                                        | 100mm                                                                                                                                                                                                                                                                                                                                                  |
| Drawer 6 Internal Dimensions                           | 930mm x 430mm x 75mm                                                                                                                                                                                                                                                                                                                                   |
| Drawer height 7                                        | 125mm                                                                                                                                                                                                                                                                                                                                                  |
| Drawer 7 Internal Dimensions<br>Additional Information | 930mm x 430mm x 100mm                                                                                                                                                                                                                                                                                                                                  |