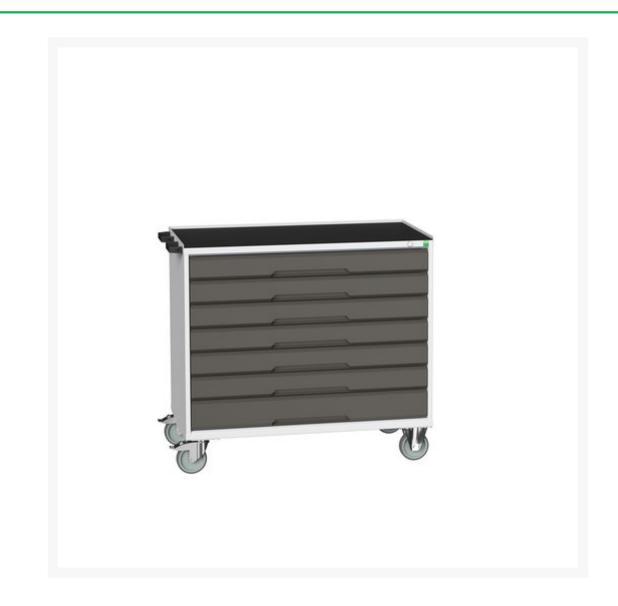

## **Short Description**

verso mobile cabinet with 7 drawers and top tray WxDxH: 1050x550x965mm

## **Product Images**

| Description                                            | verso mobile drawer cabinet with 7 drawers & top tray<br>with mat. Featuring a robust, fully welded steel housing<br>with push - pull handle, 100% extension drawers with<br>drawer blocking and 125mm diameter castors. Drawer<br>configuration: 6x 100mm, 1x 125mm (50kg U.D.L.).<br>Finished in durable powder coat paint. WxDxH:<br>1050x550x965mm |
|--------------------------------------------------------|--------------------------------------------------------------------------------------------------------------------------------------------------------------------------------------------------------------------------------------------------------------------------------------------------------------------------------------------------------|
| Width                                                  | 1050                                                                                                                                                                                                                                                                                                                                                   |
| Depth                                                  | 550                                                                                                                                                                                                                                                                                                                                                    |
| Height                                                 | 965                                                                                                                                                                                                                                                                                                                                                    |
| Customs tariff number                                  | 94032080                                                                                                                                                                                                                                                                                                                                               |
| Product material                                       | Sheet steel                                                                                                                                                                                                                                                                                                                                            |
| Product surface                                        | Powder coated                                                                                                                                                                                                                                                                                                                                          |
| Drawer Load Capacity                                   | 50 kg                                                                                                                                                                                                                                                                                                                                                  |
| Drawer height 1                                        | 100mm                                                                                                                                                                                                                                                                                                                                                  |
| Drawer 1 Internal Dimensions                           | 930mm x 430mm x 75mm                                                                                                                                                                                                                                                                                                                                   |
| Drawer height 2                                        | 100mm                                                                                                                                                                                                                                                                                                                                                  |
| Drawer 2 Internal Dimensions                           | 930mm x 430mm x 75mm                                                                                                                                                                                                                                                                                                                                   |
| Drawer height 3                                        | 100mm                                                                                                                                                                                                                                                                                                                                                  |
| Drawer 3 Internal Dimensions                           | 930mm x 430mm x 75mm                                                                                                                                                                                                                                                                                                                                   |
| Drawer height 4                                        | 100mm                                                                                                                                                                                                                                                                                                                                                  |
| Drawer 4 Internal Dimensions                           | 930mm x 430mm x 75mm                                                                                                                                                                                                                                                                                                                                   |
| Drawer height 5                                        | 100mm                                                                                                                                                                                                                                                                                                                                                  |
| Drawer 5 Internal Dimensions                           | 930mm x 430mm x 75mm                                                                                                                                                                                                                                                                                                                                   |
| Drawer height 6                                        | 100mm                                                                                                                                                                                                                                                                                                                                                  |
| Drawer 6 Internal Dimensions                           | 930mm x 430mm x 75mm                                                                                                                                                                                                                                                                                                                                   |
| Drawer height 7                                        | 125mm                                                                                                                                                                                                                                                                                                                                                  |
| Drawer 7 Internal Dimensions<br>Additional Information | 930mm x 430mm x 100mm                                                                                                                                                                                                                                                                                                                                  |