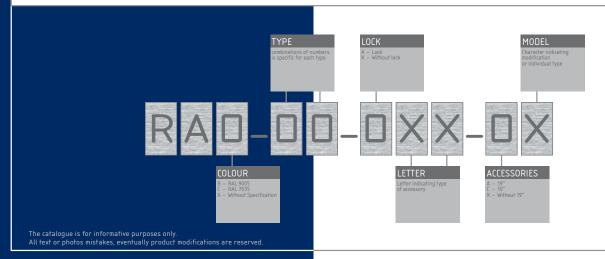

## SYSTEM OF PART NUMBERS

### PART NUMBERS FOR FREE-STANDING ENCLOSURES



#### PART NUMBERS FOR WALL-MOUNTED ENCLOSURES



## PART NUMBERS OF ACCESSORIES



02

# **ACCESSORIES**

#### RAX-ZP-X03-A2

19" 1U Cable entry panel with brush strip

#### SUPPLY INCLUDES

| Screw M6x16        | 4x |
|--------------------|----|
| Plastic washer 6,2 | 4x |
| Captive nut M6     | 4x |



#### RAX-KN-X01-X1

Blanking panel with brush for cable entry, 370x90 mm



#### RAX-KN-X02-X1

Blanking panel with brush for cable entry, 300x70 mm



#### RAX-KN-X03-X1

Blanking panel with brush for cable entry, 200x40 mm



For more information about these accesories check our website

88