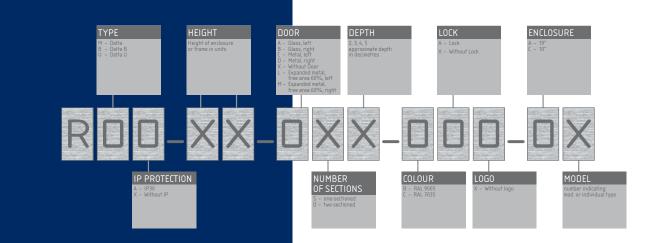

## SYSTEM OF PART NUMBERS

### PART NUMBERS FOR FREE-STANDING ENCLOSURES



#### PART NUMBERS FOR WALL-MOUNTED ENCLOSURES



## PART NUMBERS OF ACCESSORIES



02

# **ACCESSORIES**

#### RAX-ZP-X03-A2

19" 1U Cable entry panel with brush strip

#### SUPPLY INCLUDES

| Screw M6x16        | 4x |
|--------------------|----|
| Plastic washer 6,2 | 4x |
| Captive nut M6     | 4x |



#### RAX-KN-X01-X1

Blanking panel with brush for cable entry, 370x90 mm



#### RAX-KN-X02-X1

Blanking panel with brush for cable entry, 300x70 mm



#### RAX-KN-X03-X1

Blanking panel with brush for cable entry, 200x40 mm



For more information about these accesories check our website

88