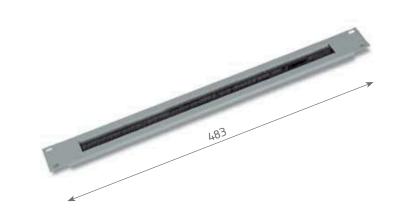

## SYSTEM OF PART NUMBERS

### PART NUMBERS FOR FREE-STANDING ENCLOSURES



#### PART NUMBERS FOR WALL-MOUNTED ENCLOSURES



## PART NUMBERS OF ACCESSORIES



02

# **ACCESSORIES**

#### RAX-ZP-X03-A2

19" 1U Cable entry panel with brush strip

#### SUPPLY INCLUDES

| Screw M6x16        | 4x |
|--------------------|----|
| Plastic washer 6,2 | 4x |
| Captive nut M6     | 4x |



#### RAX-KN-X01-X1

Blanking panel with brush for cable entry, 370x90 mm



#### RAX-KN-X02-X1

Blanking panel with brush for cable entry, 300x70 mm



#### RAX-KN-X03-X1

Blanking panel with brush for cable entry, 200x40 mm



For more information about these accesories check our website

88