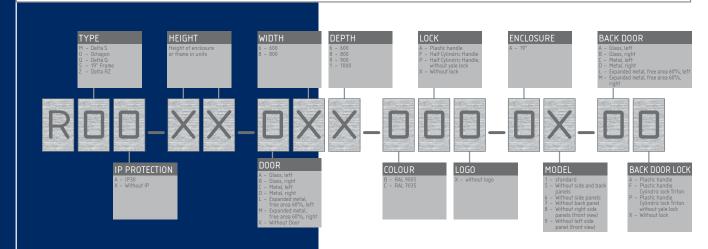

## SYSTEM OF PART NUMBERS

### PART NUMBERS FOR FREE-STANDING ENCLOSURES



#### PART NUMBERS FOR WALL-MOUNTED ENCLOSURES



## PART NUMBERS OF ACCESSORIES



02

# **ACCESSORIES**

#### RAX-ZP-X03-A2

19" 1U Cable entry panel with brush strip

#### SUPPLY INCLUDES

| Screw M6x16        | 4x |
|--------------------|----|
| Plastic washer 6,2 | 4x |
| Captive nut M6     | 4x |



#### RAX-KN-X01-X1

Blanking panel with brush for cable entry, 370x90 mm



#### RAX-KN-X02-X1

Blanking panel with brush for cable entry, 300x70 mm



#### RAX-KN-X03-X1

Blanking panel with brush for cable entry, 200x40 mm



For more information about these accesories check our website

88