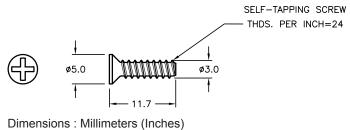

## **Specifications**

Cover material : Polypropylene Resin, Black
Cover : Hinged Snap-Locking
Kit Consists of : Hinged Cover (1pcs)

Insert (Plastic Strain Relif) (1pcs) Self Tapping Screws (2pcs) Steel Thumbscrews (2pcs)