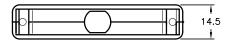

## **D-Sub Cover**37 Pin Plastic







## **Specifications**

Cover material : Polypropylene Resin, Black
Cover : Hinged Snap-Locking
Kit Consists of : Hinged Cover (1pcs)

Insert (Plastic Strain Relif) (1pcs) Self Tapping Screws (2pcs) Steel Thumbscrews (2pcs)











Differiologia : Willimitetera (mone

www.element14.com www.farnell.com www.newark.com



## **D-Sub Cover**37 Pin Plastic





Dimensions: Millimeters (Inches)

## **Part Number Table**

| Description                | Part Number |
|----------------------------|-------------|
| 37 Pin Plastic D-Sub Cover | SPC15317    |

Important Notice: This data sheet and its contents (the "Information") belong to the members of the Premier Farnell group of companies (the "Group") or are licensed to it. No licence is granted for the use of it other than for information purposes in connection with the products to which it relates. No licence of any intellectual property rights is granted. The Information is subject to change without notice and replaces all data sheets previously supplied. The Infor