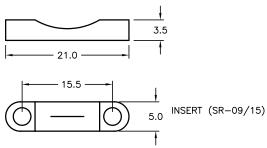

## **Specifications**

Cover material : Polypropylene Resin, Black
Cover : Hinged Snap-Locking
Kit Consists of : Hinged Cover (1pcs)

Insert (Plastic Strain Relif) (1pcs) Self Tapping Screws (2pcs) Steel Thumbscrews (2pcs)