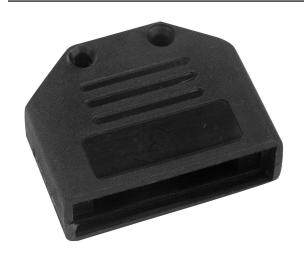

## **D-Sub Cover**37 Pin Plastic

## **Specifications**

Cover material : Polypropylene Resin, Black
Cover : Hinged Snap-Locking
Kit Consists of : Hinged Cover (1pcs)

Insert (Plastic Strain Relif) (1pcs) Self Tapping Screws (2pcs) Steel Thumbscrews (2pcs)