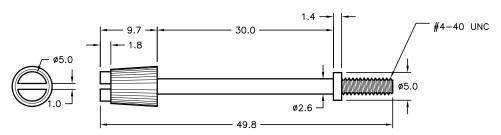

## **Specifications**

Cover material : Polypropylene Resin, Black
Cover : Hinged Snap-Locking
Kit Consists of : Hinged Cover (1pcs)

Insert (Plastic Strain Relif) (1pcs) Self Tapping Screws (2pcs) Steel Thumbscrews (2pcs)