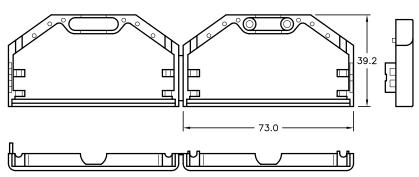

## **D-Sub Cover**37 Pin Plastic







## **Specifications**

Cover material : Polypropylene Resin, Black
Cover : Hinged Snap-Locking
Kit Consists of : Hinged Cover (1pcs)

Insert (Plastic Strain Relif) (1pcs) Self Tapping Screws (2pcs) Steel Thumbscrews (2pcs)











Differiologia : Willimitetera (mone

www.element14.com www.farnell.com www.newark.com



## **D-Sub Cover**37 Pin Plastic





Dimensions: Millimeters (Inches)

## **Part Number Table**

| Description                | Part Number |
|----------------------------|-------------|
| 37 Pin Plastic D-Sub Cover | SPC15317    |

Important Notice: This data sheet and its contents (the "Information") belong to the members of the Premier Farnell group of companies (the "Group") or are licensed to it. No licence is granted for the use of it other than for information purposes in connection with the products to which it relates. No licence of any intellectual property rights is granted. The Information is subject to change without notice and replaces all data sheets previously supplied. The I