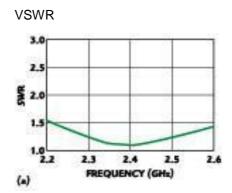

## **Key Specifications - Electrical**

| Temperature range: | -40 to +85°C    |
|--------------------|-----------------|
| Impedance:         | 50 ohm          |
| Gain:              | 3dBi            |
| VSWR:              | <1.5:1          |
| Polarization:      | Vertical        |
| Centre frequency:  | 2.4GHz          |
| Radiating element: | 1/4 wave dipole |

### **Test Reports**