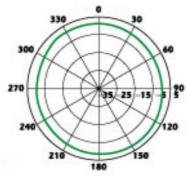

many popular radio modules and equipment
- · Optimised for use on 2.4GHz equipment
- Meets all EU compliance criteria for electronic goods

sales

email

web

fax



# Delta 10A

2.4GHz stub antenna

## **Key Specifications - Electrical**

| Temperature range: | -40 to +85°C    |
|--------------------|-----------------|
| Impedance:         | 50 ohm          |
| Gain:              | 3dBi            |
| VSWR:              | <1.5:1          |
| Polarization:      | Vertical        |
| Centre frequency:  | 2.4GHz          |
| Radiating element: | 1/4 wave dipole |

## **Key Specifications - Mechanical**

| Dimensions: | 38mm x 14mm    |
|-------------|----------------|
| Connector:  | SMA or SMA RP  |
| Mounting    |                |
| method:     | Direct connect |

### **Test Reports**









## **Ordering Details**

| Part Number             | Description                                                       |
|-------------------------|-------------------------------------------------------------------|
| DELTA10A/X/SMAM/S/S/17  | Stubby 2.4GHz ¼ Wave Antenna, SMA Male Connector                  |
| DELTA10A/X/SMAM/RP/S/17 | Stubby 2.4GHz ¼ Wave Antenna, SMA Male Reverse Polarity Connector |

sales

email

web

fax