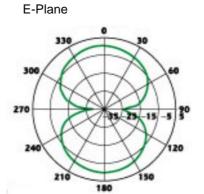

any popular radio modules and equipment
- · Optimised for use on 2.4GHz equipment
- Meets all EU compliance criteria for electronic goods

sales

email

web

fax



# Delta 10A

2.4GHz stub antenna

## **Key Specifications - Electrical**

| Temperature range: | -40 to +85°C    |
|--------------------|-----------------|
| Impedance:         | 50 ohm          |
| Gain:              | 3dBi            |
| VSWR:              | <1.5:1          |
| Polarization:      | Vertical        |
| Centre frequency:  | 2.4GHz          |
| Radiating element: | 1/4 wave dipole |

## **Key Specifications - Mechanical**

| Dimensions: | 38mm x 14mm    |
|-------------|----------------|
| Connector:  | SMA or SMA RP  |
| Mounting    |                |
| method:     | Direct connect |

### **Test Reports**









## **Ordering Details**

| Part Number             | Description                                                       |
|-------------------------|-------------------------------------------------------------------|
| DELTA10A/X/SMAM/S/S/17  | Stubby 2.4GHz ¼ Wave Antenna, SMA Male Connector                  |
| DELTA10A/X/SMAM/RP/S/17 | Stubby 2.4GHz ¼ Wave Antenna, SMA Male Reverse Polarity Connector |

sales

email

web

fax