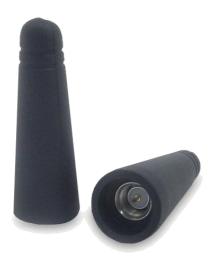

# Delta 10A

2.4GHz stub antenna

### **Key Features**

- · Rubber overmoulded, flexible whip antenna
- · SMA Male and SMA Male RP
- Tuned to 2.4GHz
- RoHS compliant

### **General Description**

The Siretta Delta 10A series is a dedicated family of ¼ wave, omni-directional stub antennas tuned to a centre frequency of 2.4GHz and with a gain of 3dBi.

They are supplied with a choice of RF connectors ensuring compatibility with many of todays ISM band radio modules and equipment working on the 802.11 & 15 frequency range. These include technologies such as ZigBee, WLAN, Bluetooth and 6LowPan.

#### **Additional Considerations**

- · Rubber overmould with sealing skirt
- · Rugged construction for portable equipment
- · Ideal for many popular radio modules and equipment
- · Optimised for use on 2.4GHz equipment
- Meets all EU compliance criteria for electronic goods