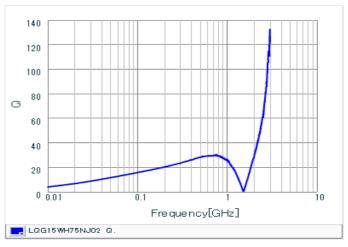

#### Chart of characteristic data (The charts below may show another part number which shares its characteristics.)

Inductance-Frequency characteristics (Typ.)

2 of 2

1. This datasheet is downloaded from the website of Murata Manufacturing Co., Ltd. Therefore, it's specifications are subject to change or our products in it may be discontinued without advance notice. Please check with our sales representatives or product engineers before ordering.