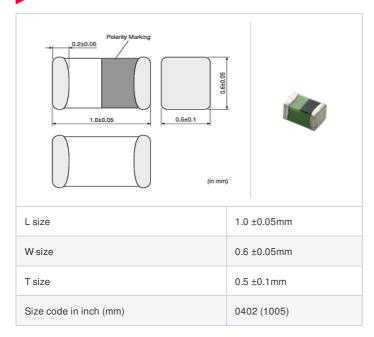

### Shape

### **Specifications**

| Inductance                                                          | 75nH ±5%       |
|---------------------------------------------------------------------|----------------|
| Inductance test frequency                                           | 100MHz         |
| Rated current (Itemp) (Based on Temperature rise)                   | 160mA          |
| Max. of DC resistance                                               | 2.2Ω           |
| Q (min.)                                                            | 22             |
| Q test frequency                                                    | 250MHz         |
| Self resonance frequency (min.)                                     | 1100MHz        |
| Operating temperature range (Self-temperature rise is not included) | -55°C to 125°C |
| Series                                                              | LQG15WH_02     |