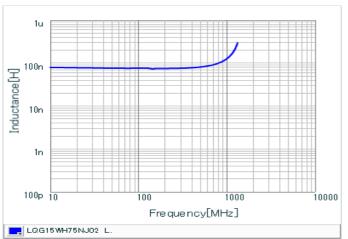

#### Chart of characteristic data (The charts below may show another part number which shares its characteristics.)

Inductance-Frequency characteristics (Typ.)

2 of 2

1. This datasheet is downloaded from the website of Murata Manufacturing Co., Ltd. Therefore, it's specifications are subject to change or our products in it may be discontinued without advance notice. Please check with our sales representatives or product engineers before ordering.