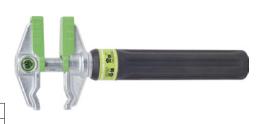

## EUROPÄER adjustable wrench with double-sided jaws

## Execution:

- diamond-shaped jaws on one side for round or multi-edged parts
- $\hfill \ensuremath{\bullet}$  Straight mouth with removable protective plastic caps on one side
- locking mechanism in rotating handle no uncontrolled adjustment
- Laser-engraved adjustment scale