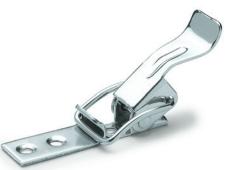

### STANDARD EXECUTIONS - TLC.Z: zinc-plated steel.

- TLC.SST: AISI 304 stainless steel.

## SPECIAL EXECUTIONS ON REQUEST

- Hook clamps in unplated steel or nickel-plated steel.
- Catch brackets in different shapes and finishes.

### TLC.Z

| Code   | Description     | Max. working load [N] | Load at<br>breakage<br>[N] | 4  |
|--------|-----------------|-----------------------|----------------------------|----|
| 420071 | TLC.Z-15/76.5+R | 400                   | 1000                       | 16 |

| TLC.SST |                   |     |      | INOX STAINLESS STEEL |  |
|---------|-------------------|-----|------|----------------------|--|
| 420072  | TLC.SST-15/76.5+R | 400 | 1500 | 16                   |  |