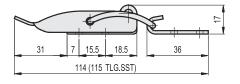

#### STANDARD EXECUTIONS

- TLG.Z: zinc-plated steel.
- TLG.SST: AISI 304 stainless steel.

#### TLG.Z

| Code   | Description    | Max. working load [N] | Load at<br>breakage<br>[N] | 2,2 |
|--------|----------------|-----------------------|----------------------------|-----|
| 420111 | TLG.Z-12/114+R | 1000                  | 2500                       | 59  |

| TLG.SST |                  |      |      | X STAINLESS<br>STEEL |
|---------|------------------|------|------|----------------------|
| 420112  | TLG.SST-12/114+R | 1000 | 2500 | 59                   |