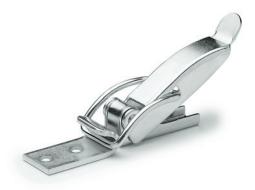

#### STANDARD EXECUTIONS

- TLG.Z: zinc-plated steel.
- TLG.SST: AISI 304 stainless steel.

#### SPECIAL EXECUTIONS ON REQUEST

- Hook clamps in unplated steel or nickel-plated steel.
- Catch brackets in different shapes and finishes.

#### TLG.Z

| Code   | Description    | Max. working load [N] | Load at<br>breakage<br>[N] | 2,2 |
|--------|----------------|-----------------------|----------------------------|-----|
| 420111 | TLG.Z-12/114+R | 1000                  | 2500                       | 59  |

| TLG.SST |                  |      |      | X STAINLESS<br>STEEL |
|---------|------------------|------|------|----------------------|
| 420112  | TLG.SST-12/114+R | 1000 | 2500 | 59                   |