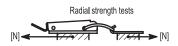

### TLC.Z

| Code   | Description     | Max. working load [N] | Load at<br>breakage<br>[N] | 4  |
|--------|-----------------|-----------------------|----------------------------|----|
| 420071 | TLC.Z-15/76.5+R | 400                   | 1000                       | 16 |

#### TLG.Z

| Code   | Description    | Max. working load [N] | Load at<br>breakage<br>[N] | 2,2 |
|--------|----------------|-----------------------|----------------------------|-----|
| 420111 | TLG.Z-12/114+R | 1000                  | 2500                       | 59  |

| TLC.SST |                   |     |      | INOX STAINLESS STEEL |  |
|---------|-------------------|-----|------|----------------------|--|
| 420072  | TLC.SST-15/76.5+R | 400 | 1500 | 16                   |  |

| TLG.SST |                  |      |      | X STAINLESS<br>STEEL |
|---------|------------------|------|------|----------------------|
| 420112  | TLG.SST-12/114+R | 1000 | 2500 | 59                   |