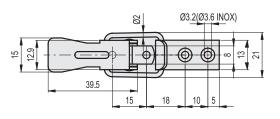

### STANDARD EXECUTIONS - TLC.Z: zinc-plated steel.

- TLC.SST: AISI 304 stainless steel.

### TLC.Z

| Code   | Description     | Max. working load [N] | Load at<br>breakage<br>[N] | 4  |
|--------|-----------------|-----------------------|----------------------------|----|
| 420071 | TLC.Z-15/76.5+R | 400                   | 1000                       | 16 |

| TLC.SST |                   |     |      | INOX STAINLESS STEEL |  |
|---------|-------------------|-----|------|----------------------|--|
| 420072  | TLC.SST-15/76.5+R | 400 | 1500 | 16                   |  |