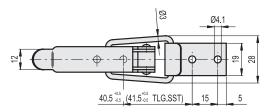

#### STANDARD EXECUTIONS

- TLG.Z: zinc-plated steel.
- TLG.SST: AISI 304 stainless steel.

#### TLG.Z

| Code   | Description    | Max. working load [N] | Load at<br>breakage<br>[N] | 2,2 |
|--------|----------------|-----------------------|----------------------------|-----|
| 420111 | TLG.Z-12/114+R | 1000                  | 2500                       | 59  |

| TLG.SST |                  |      |      | X STAINLESS<br>STEEL |
|---------|------------------|------|------|----------------------|
| 420112  | TLG.SST-12/114+R | 1000 | 2500 | 59                   |