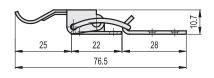

### TLC.Z

| Code   | Description     | Max. working load [N] | Load at<br>breakage<br>[N] | 4  |
|--------|-----------------|-----------------------|----------------------------|----|
| 420071 | TLC.Z-15/76.5+R | 400                   | 1000                       | 16 |

| TLC.SST |                   |     |      | INOX STAINLESS STEEL |  |
|---------|-------------------|-----|------|----------------------|--|
| 420072  | TLC.SST-15/76.5+R | 400 | 1500 | 16                   |  |