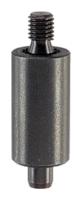

# Index Plungers • threadless, weldable 22120.0828

# **Product Description**

Index plungers are used for indexing bores.