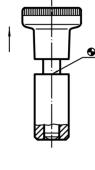

# Drawing

picture 1

picture 2

# **Order information**

| Dimensions               |                |                |                |                |                | Spring load <sup>1)</sup> |                |      | -   | Art. No.   |
|--------------------------|----------------|----------------|----------------|----------------|----------------|---------------------------|----------------|------|-----|------------|
| d₁                       | d <sub>2</sub> | d <sub>4</sub> | l <sub>2</sub> | l <sub>3</sub> | I <sub>4</sub> | F <sub>1</sub>            | F <sub>2</sub> | max. |     |            |
| -0.02                    | h9             |                | min.           |                |                | ~                         | ~              |      |     |            |
| -0.04                    |                |                |                |                |                |                           |                |      |     |            |
| [mm]                     |                |                |                |                |                | [N]                       |                | [°C] | [g] |            |
| without knob – picture 2 |                |                |                |                |                |                           |                |      |     |            |
| 8                        | 18             | M8             | 8              | 34             | 12             | 12                        | 31             | 250  | 67  | 22120.0828 |