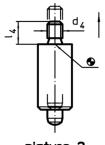

# Drawing

picture 1

picture 2

# **Order information**

| Dimensions               |                |                |                |                |                | Spring load <sup>1)</sup> |                |      | -   | Art. No.   |
|--------------------------|----------------|----------------|----------------|----------------|----------------|---------------------------|----------------|------|-----|------------|
| d₁                       | d <sub>2</sub> | d <sub>4</sub> | l <sub>2</sub> | l <sub>3</sub> | I <sub>4</sub> | F <sub>1</sub>            | F <sub>2</sub> | max. |     |            |
| -0.02                    | h9             |                | min.           |                |                | ~                         | ~              |      |     |            |
| -0.04                    |                |                |                |                |                |                           |                |      |     |            |
| [mm]                     |                |                |                |                |                | [N]                       |                | [°C] | [g] |            |
| without knob – picture 2 |                |                |                |                |                |                           |                |      |     |            |
| 8                        | 18             | M8             | 8              | 34             | 12             | 12                        | 31             | 250  | 67  | 22120.0828 |