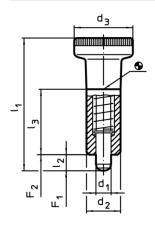

# Drawing

picture 1

picture 2

# **Order information**

| Dimensions               |                |                |                |                |                | Spring load <sup>1)</sup> |                |      | -   | Art. No.   |
|--------------------------|----------------|----------------|----------------|----------------|----------------|---------------------------|----------------|------|-----|------------|
| d₁                       | d <sub>2</sub> | d <sub>4</sub> | l <sub>2</sub> | l <sub>3</sub> | I <sub>4</sub> | F <sub>1</sub>            | F <sub>2</sub> | max. |     |            |
| -0.02                    | h9             |                | min.           |                |                | ~                         | ~              |      |     |            |
| -0.04                    |                |                |                |                |                |                           |                |      |     |            |
| [mm]                     |                |                |                |                |                | [N]                       |                | [°C] | [g] |            |
| without knob – picture 2 |                |                |                |                |                |                           |                |      |     |            |
| 8                        | 18             | M8             | 8              | 34             | 12             | 12                        | 31             | 250  | 67  | 22120.0828 |