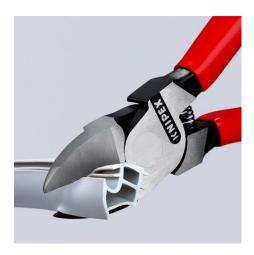

## **Diagonal Cutter for plastics**

- · Cutting face flush
- For nearly flush cutting of moulded plastic components from sprues
  Cuts soft materials such as lead in a flush cut
- · With opening spring
- 85° angled blades
- Vanadium electric steel; forged, oil-hardened