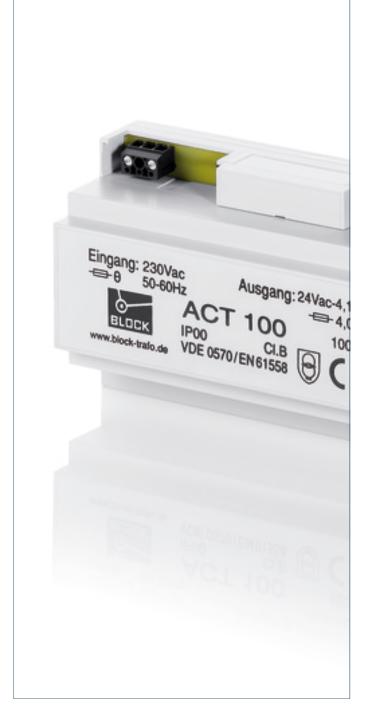

# Safety isolating transformer **ACT 10**

## **Applications**

Safety isolating transformer for the safe electrical isolation of the input and output sides. The transformer is suitable for creating SELV and PELV circuits because of the limit on the output voltage.