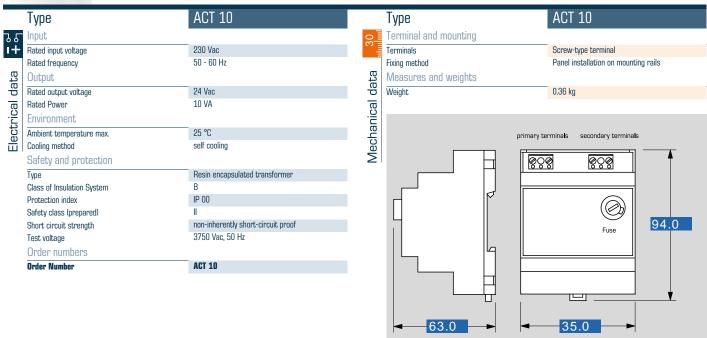

#### Standards

Safety isolating transformer to: VDE 0570 Part 2-6, DIN EN 61558-2-6, EN 61558-2-6, IEC 61558-2-6

Stable plastic housing for rail mounting, e.g. in consumer units or meter mounting boards