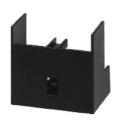

Retaining clip for BW/BG 40/TC x4

Order number 715.003

Housing colour

Retaining clip for BW/BG 30.18

Order number 715.005

Housing colour