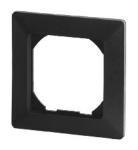

## Accessories

Terminal cover for BW 40.88

Order number 003.007

Housing colour

Mask 72 x 72 for Bx 40/TC x4

Order number 190.004

Housing colour

Mask  $\varnothing$  72 (mounting- $\varnothing$  60) for Bx 40/TC x4