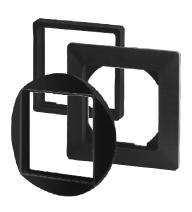

## Accessories

Terminal cover for BW 40.88

Order number 003.007

Housing colour

Mask 72 x 72 for Bx 40/TC x4

Order number 190.004

Housing colour

Mask  $\varnothing$  72 (mounting- $\varnothing$  60) for Bx 40/TC x4

Order number 190.008

Housing colour

Trim 55 x 55 mm for Bx 40/TC x4

Order number 190.003

Housing colour

Adapter for DIN-rail mounting BW 40.x8

Order number 692.006

Housing colour