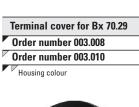

## Accessories

Terminal cover for BW 40.88

Order number 003.007

Housing colour

Mask 72 x 72 for Bx 40/TC x4

Order number 190.004

Housing colour

Mask  $\varnothing$  72 (mounting- $\varnothing$  60) for Bx 40/TC x4