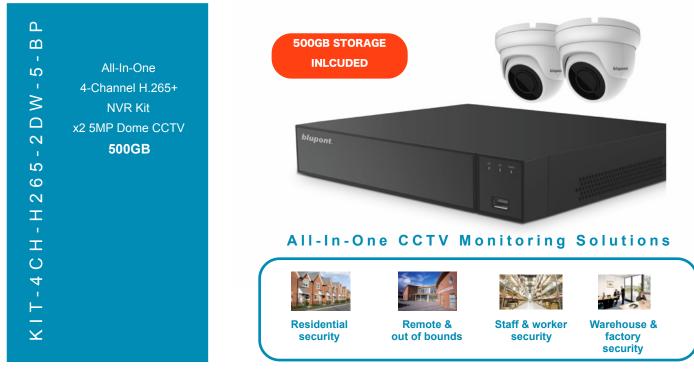

We've included the latest, H.265+ hi-res video compression multi-channel LAN compatible NVR with 500Gb storage to give days of recording, x2 high-res 5MP CMOS night/day adjustable dome cameras with multi-coated glass optics and a wide viewing angle. Coupled with advanced IR (infra-red) technology means you have 24/7 coverage in most conditions - indoors or outdoors.

## ------ 4K H.265+ NVR SYSTEM-----

Professional-Grade 4-Channel 4K NVR system Advanced H.265+ Video Codecs - Efficient & Fast Storage Robust Linux(tm) runtime - iOS(tm) & Android(tm) APP Motion Detection, Scheduled Recording & Push Notification Ethernet, HDMI out and USB for flexible connectivity Integral 500Gb SATA Storage - Store Days of Recording\*

## ------ CCTV 5MP DOMES------

Professional-Grade White DOME adjustable CCTV Camera Hi-Resolution 5MP CMOS Chip - 3.6mm Wide Angle Lens Advanced IR (Infra Red) for Night operation up to 20m Weather Proof - IP66 rated for outdoor or indoors

Easy connects to NVR - Mounting screws supplied

----- BUNDLED ACCESSORIES------

HDMI 1.8m 4K Ready Gold Plated Cable

Cat5e 2m Ethernet RJ45 Cable

CCTV BNC Data/Power 18m Shotgun CCTV Cable(s)\*

5-Way Universal CCTV Power Splitter(s)\*